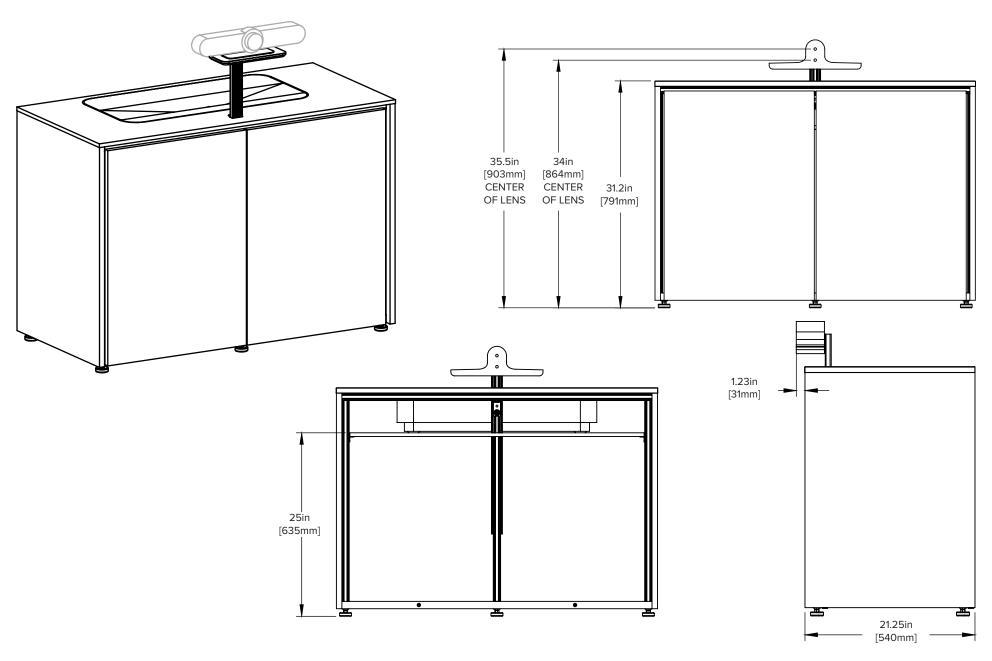

Designed for Epson 810E & LS800

Available in multiple finishes and configurations: 20" or 30" high in 2 or 4 bay.

Finishes: American Cherry, Black Oak, Grey Walnut, Medium Walnut, Natural Oak, Wenge, White

Configurations: 20" 2 Bay, 20" 4 Bay, 30" 2 Bay, 30" 4 Bay

<sup>\*</sup> Projector and Camera Sold Separately.