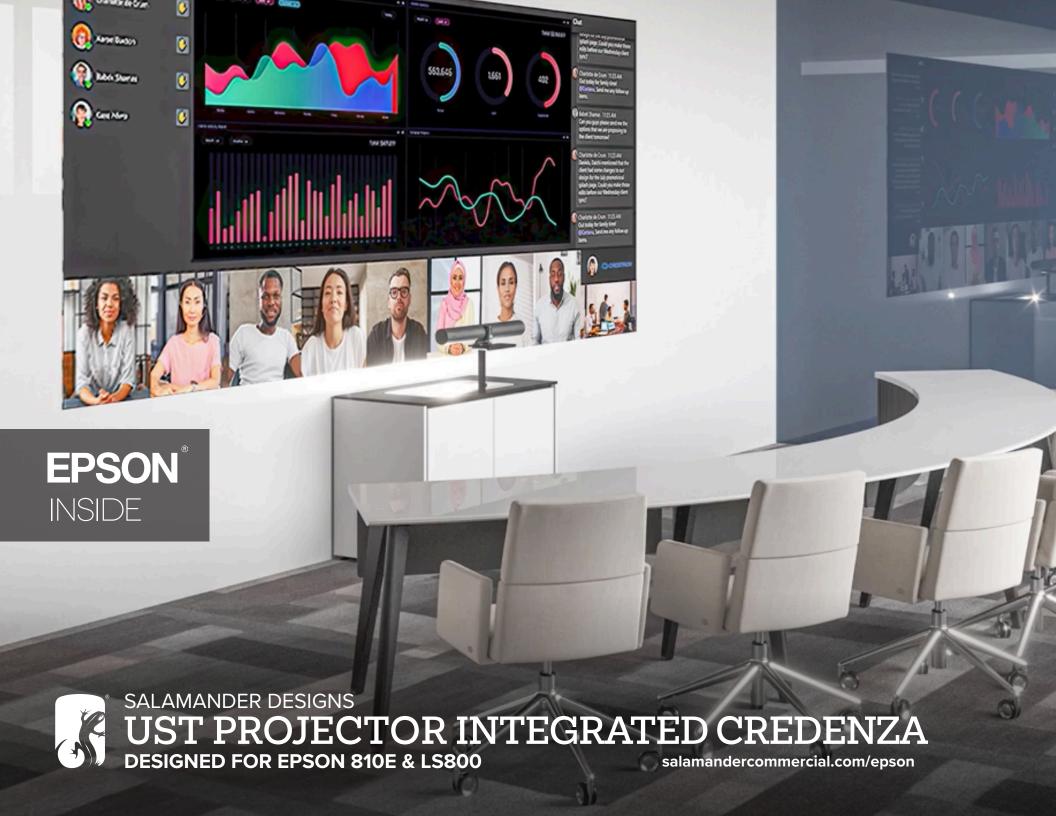

## Low impact, superior video and conferencing solution to any business and hybrid work environment.

A simple installation with no need to open the wall or ceiling to run cables. All supporting components including a speaker system that can be enclosed in the cabinet to provide a beautiful and simple solution.

Designed for Epson 810E & LS800

Available in multiple finishes and configurations: 20" or 30" high in 2 or 4 bay.

Finishes: American Cherry, Black Oak, Grey Walnut, Medium Walnut, Natural Oak, Wenge, White