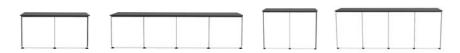

Designed for Epson 810E & LS800

Available in multiple finishes and configurations: 20" or 30" high in 2 or 4 bay.

Finishes: American Cherry, Black Oak, Grey Walnut, Medium Walnut, Natural Oak, Wenge, White

Configurations: 20" 2 Bay, 20" 4 Bay, 30" 2 Bay, 30" 4 Bay

<sup>\*</sup> Projector and Camera Sold Separately.