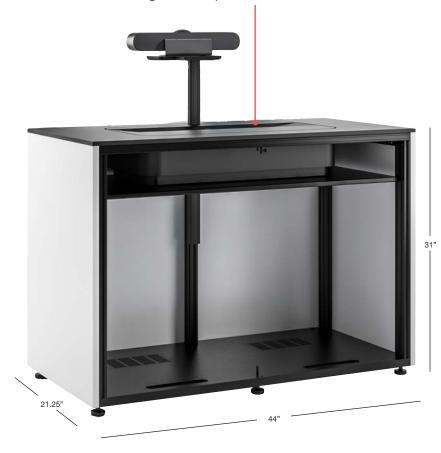

## Features:

- Flush top surface, recessed projector cavity design
- A simple installation with no need to open the wall or ceiling to run cables
- Extruded Aluminum Frame creates a strong support skeleton
- Telescoping mount for video camera soundbars to create an optimized video conferencing setup
- · Built-in Louvers for better air flow to keep equipment cool
- Pinch-out Rear Panels permit fast, easy access to components and wiring
- Wide variety of bolt-on options and accessories: Active Cooling, Designer Footing & more
- Pull-out interior storage options available

Designed for Epson 810E & LS800

Available in multiple finishes and configurations: 20" or 30" high in 2 or 4 bay.

Finishes: American Cherry, Black Oak, Grey Walnut, Medium Walnut, Natural Oak, Wenge, White