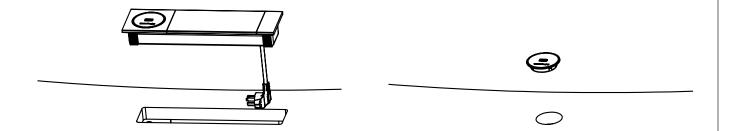

#### 7. Install Ports

Place and secure ports and chargers into the designated openings on the tabletop.