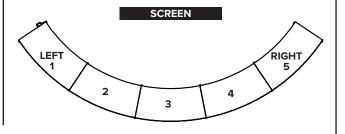

#### **ACCESSORIES**

If your tops have cut-in accessories such as a cable port or charger be sure to select the tops in the order intended from left to right seated position.

**SCREEN** 