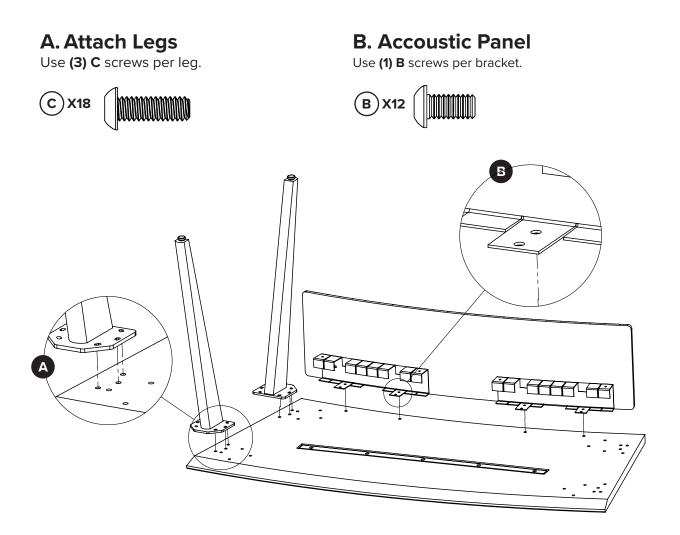

# A. Attach Legs Use (3) C screws per leg. B. Accoustic Panel Use (1) B screws per bracket. B X4