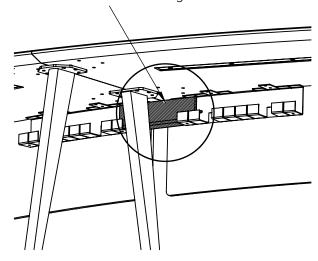

#### **B.** Acoustic Panel

Attach the acoustic modesty panel to the table top using **B** screws.

**Note:** Some flexing of the metal cable raceway may be required to align the mounting holes (closer to the bend) with the table inserts.