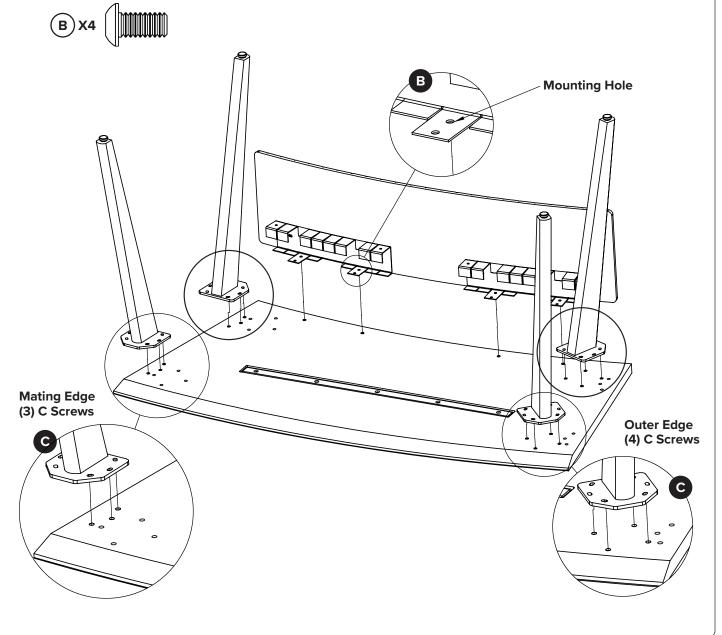

#### A. Attach Legs

Use **(6) C** screws to attach the two legs to the mating edge of top.

Use (8) C screws to attach the two outer legs to the top.

#### **B.** Acoustic Panel

Attach the acoustic modesty panel to the table top using **B** screws.

**Note:** Some flexing of the metal cable raceway may be required to align the mounting holes (closer to the bend) with the table inserts.

#### **C. Join Table Segments**

Flip the table segment 2 and position it over the mounting plates of the standing table leg.

Attach (3) C screws to each leg from underneath the table, connecting the two table segments. If needed, slightly loosen the bolts on the mating legs to ensure proper hole alignment and a snug fit.