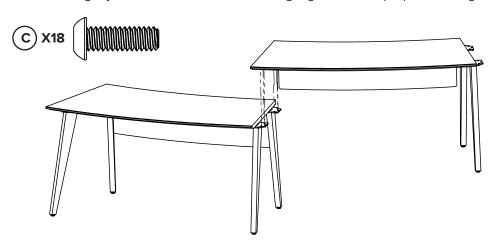

# 2. Table Segment #1

#### A. Attach Legs

Use **(6) C** screws to attach the two legs to the mating edge of top.

Use (8) C screws to attach the two outer legs to the top.

#### **B.** Acoustic Panel

Attach the acoustic modesty panel to the table top using **B** screws.

**Note:** Some flexing of the metal cable raceway may be required to align the mounting holes (closer to the bend) with the table inserts.