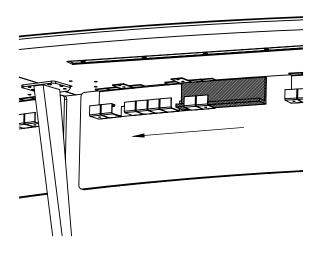

# 6. Install Cable Bridge

Insert cable bridge by sliding it in from the side of the cable raceway, towards the gap between the modesty panel and the table segments.

Centered between table segments.

21' Arc™ Meeting Table (10 Person) Assembly