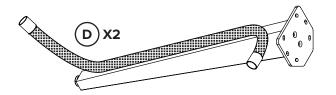

#### **WIRELOOM**

Place table leg **(D)** with pre-installed wireloom at desired location. Typically installed in the back side of the table towards the center for wire management to the floor.