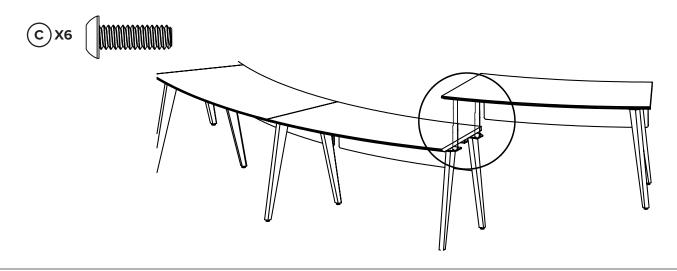

## 3. Table Segments #2, 3 & 4

#### **C. Join Table Segments**

Flip the table segment 2 and position it over the mounting plates of the standing table leg.

Attach (3) C screws to each leg from underneath the table, connecting the two table segments. If needed, slightly loosen the bolts on the mating legs to ensure proper hole alignment and a snug fit.