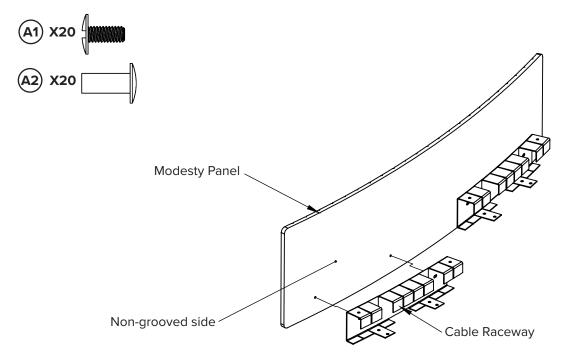

### 1. Modesty Panel

Attach 2 cable raceway brackets **(E)** to non-grooved side of each modesty panel **(H)**. Insert **(A2)** through modesty panel and fasten bracket in place with **(A1)**.