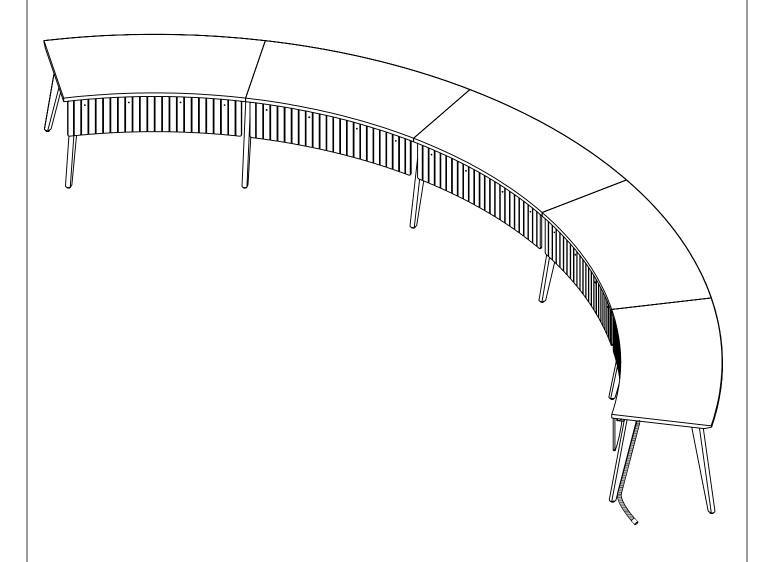

# 21' Arc™ Meeting Table (10 Person) AT/10P/G2

#### **BEFORE YOU BEGIN**

Table will be assembled starting with the left (seated) segment.

# 2. Table Segment #1

## 3. Table Segments #2, 3 & 4

### 4. Table Segment #5