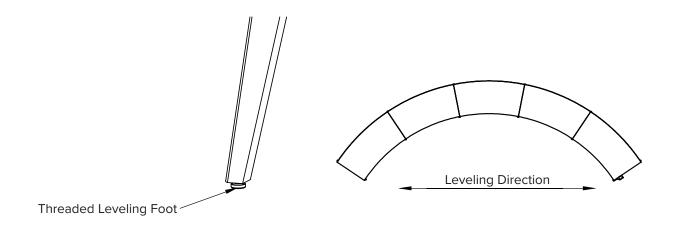

#### 5. Level Table

Position table in the desired location and level if needed using the threaded leveling feet.

**CAUTION:** When relocating the assembled table, exercise caution and ensure that each section is adequately supported during the move.