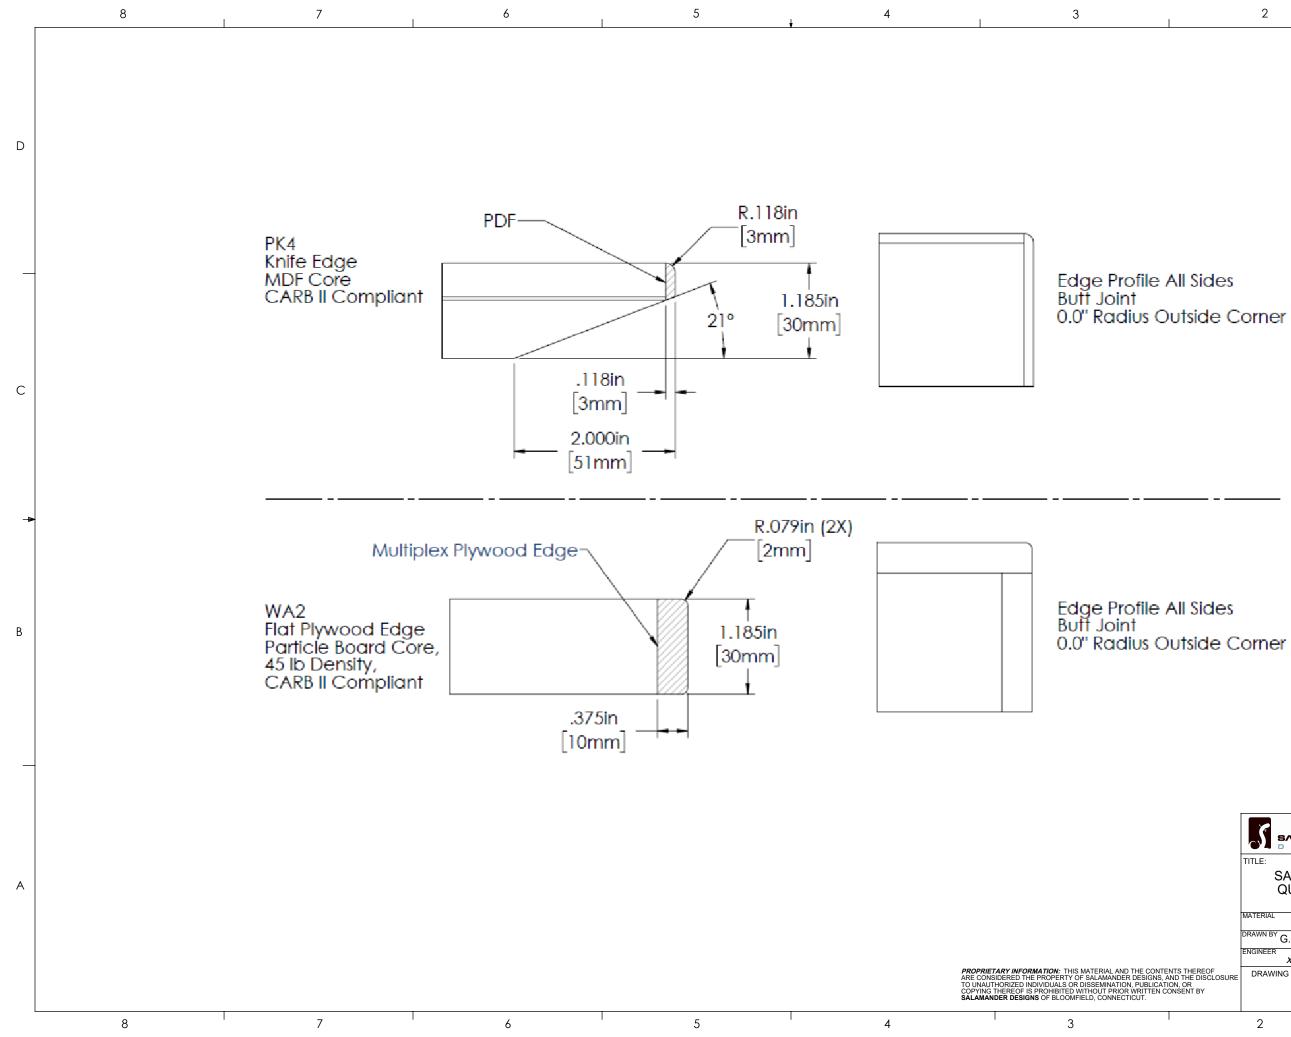

1

|                                                               | SALAMANDER 811 BLUE HILLS AVE.<br>BLOOMFIELD, CT 06002   T/ 860.313.0525 /F/ 860.313.0525 | B B  |   |
|---------------------------------------------------------------|-------------------------------------------------------------------------------------------|------|---|
|                                                               | TITLE:                                                                                    |      |   |
| SALAMANDER CONFERENCE TABLE<br>QUAD BASE - 48 X 120 RECTANGLE |                                                                                           |      | A |
|                                                               | MATERIAL SEE NOTE SURFACE TREATME                                                         |      |   |
|                                                               | DRAWN BY G.KESSLER DATE 8-4-20 HEAT TREATMENT                                             |      |   |
|                                                               | ENGINEER CHECKED BY SCALE SHEET                                                           | OF 2 |   |
| REOF                                                          | DRAWING NUMBER                                                                            | REV  |   |
| βY                                                            | PB340TM1_R_48120.SLDDRW x                                                                 |      |   |
|                                                               | 2 1                                                                                       |      |   |