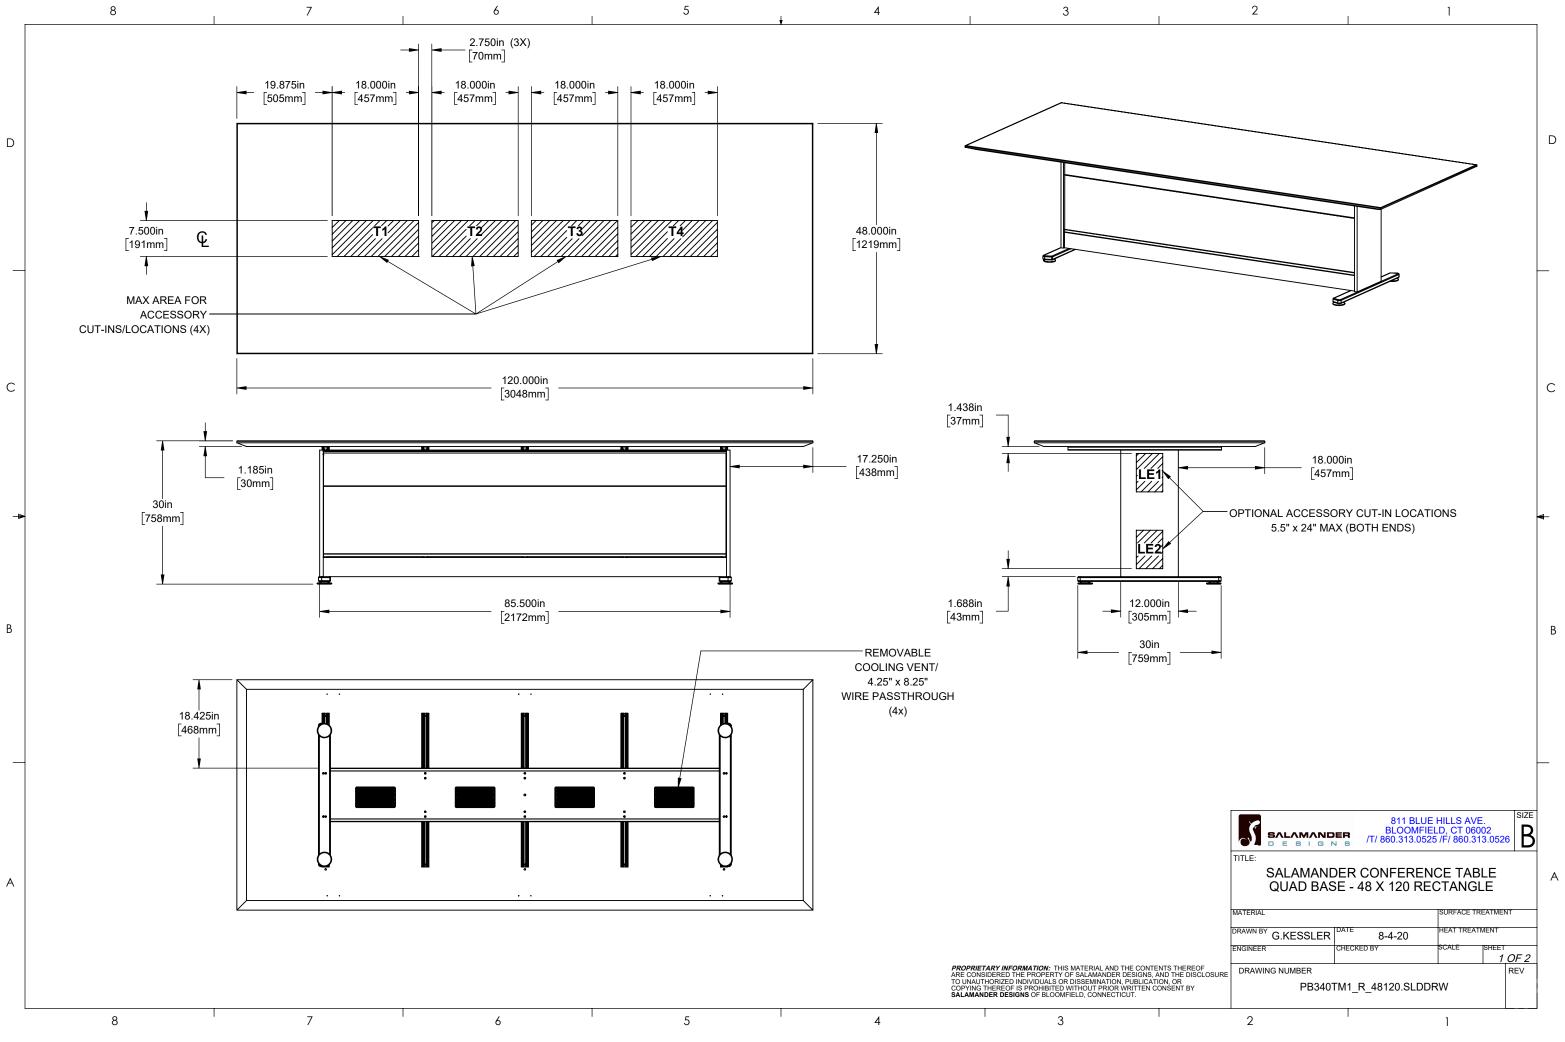

1

|                                                               | SALAMANDER 811 BLUE HILLS AVE.<br>BLOOMFIELD, CT 06002   T/ 860.313.0525 /F/ 860.313.0525 | B B  |   |
|---------------------------------------------------------------|-------------------------------------------------------------------------------------------|------|---|
|                                                               | TITLE:                                                                                    |      |   |
| SALAMANDER CONFERENCE TABLE<br>QUAD BASE - 48 X 120 RECTANGLE |                                                                                           |      | A |
|                                                               | MATERIAL SEE NOTE SURFACE TREATME                                                         |      |   |
|                                                               | DRAWN BY G.KESSLER DATE 8-4-20 HEAT TREATMENT                                             |      |   |
|                                                               | ENGINEER CHECKED BY SCALE SHEET                                                           | OF 2 |   |
| REOF                                                          | DRAWING NUMBER                                                                            | REV  |   |
| βY                                                            | PB340TM1_R_48120.SLDDRW x                                                                 |      |   |
|                                                               | 2 1                                                                                       |      |   |