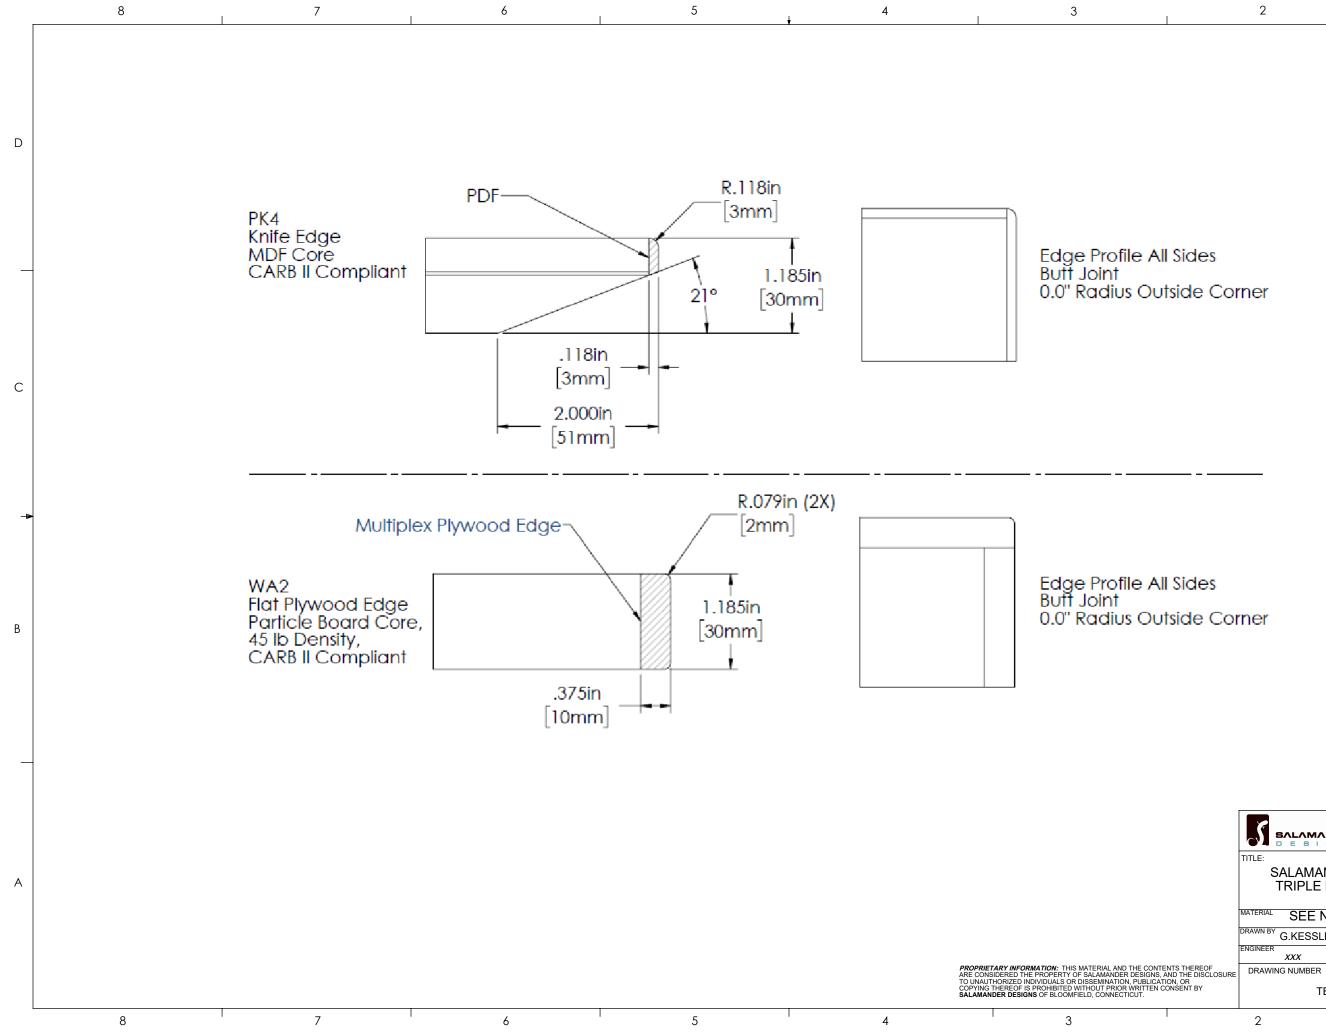

1

1

|                 |                                                                |                                             |                   |       |      | 1 |  |
|-----------------|----------------------------------------------------------------|---------------------------------------------|-------------------|-------|------|---|--|
|                 | SALAMANDER<br>D E S I G N S                                    | 811 BLUE I<br>BLOOMFIEL<br>/T/ 860.313.0525 | D, CT 0600        | )2    | B    |   |  |
|                 | TITLE:                                                         |                                             |                   |       |      |   |  |
|                 | SALAMANDER CONFERENCE TABLE<br>TRIPLE BASE - 60 X 96 TRAPEZOID |                                             |                   |       |      |   |  |
|                 | MATERIAL SEE NOTE                                              |                                             | SURFACE TREATMENT |       |      |   |  |
|                 | DRAWN BY G.KESSLER                                             | 8-4-20                                      | HEAT TREATMENT    |       |      |   |  |
|                 | ENGINEER CHEC                                                  | CKED BY                                     | SCALE<br>XX       | SHEET | )F 2 |   |  |
| EOF<br>SCLOSURE | DRAWING NUMBER                                                 |                                             | 701               |       | REV  |   |  |
| (               | TB330_TM1_T_6096.SLDDRW                                        |                                             |                   |       |      |   |  |
|                 | 2                                                              |                                             | 1                 |       |      |   |  |