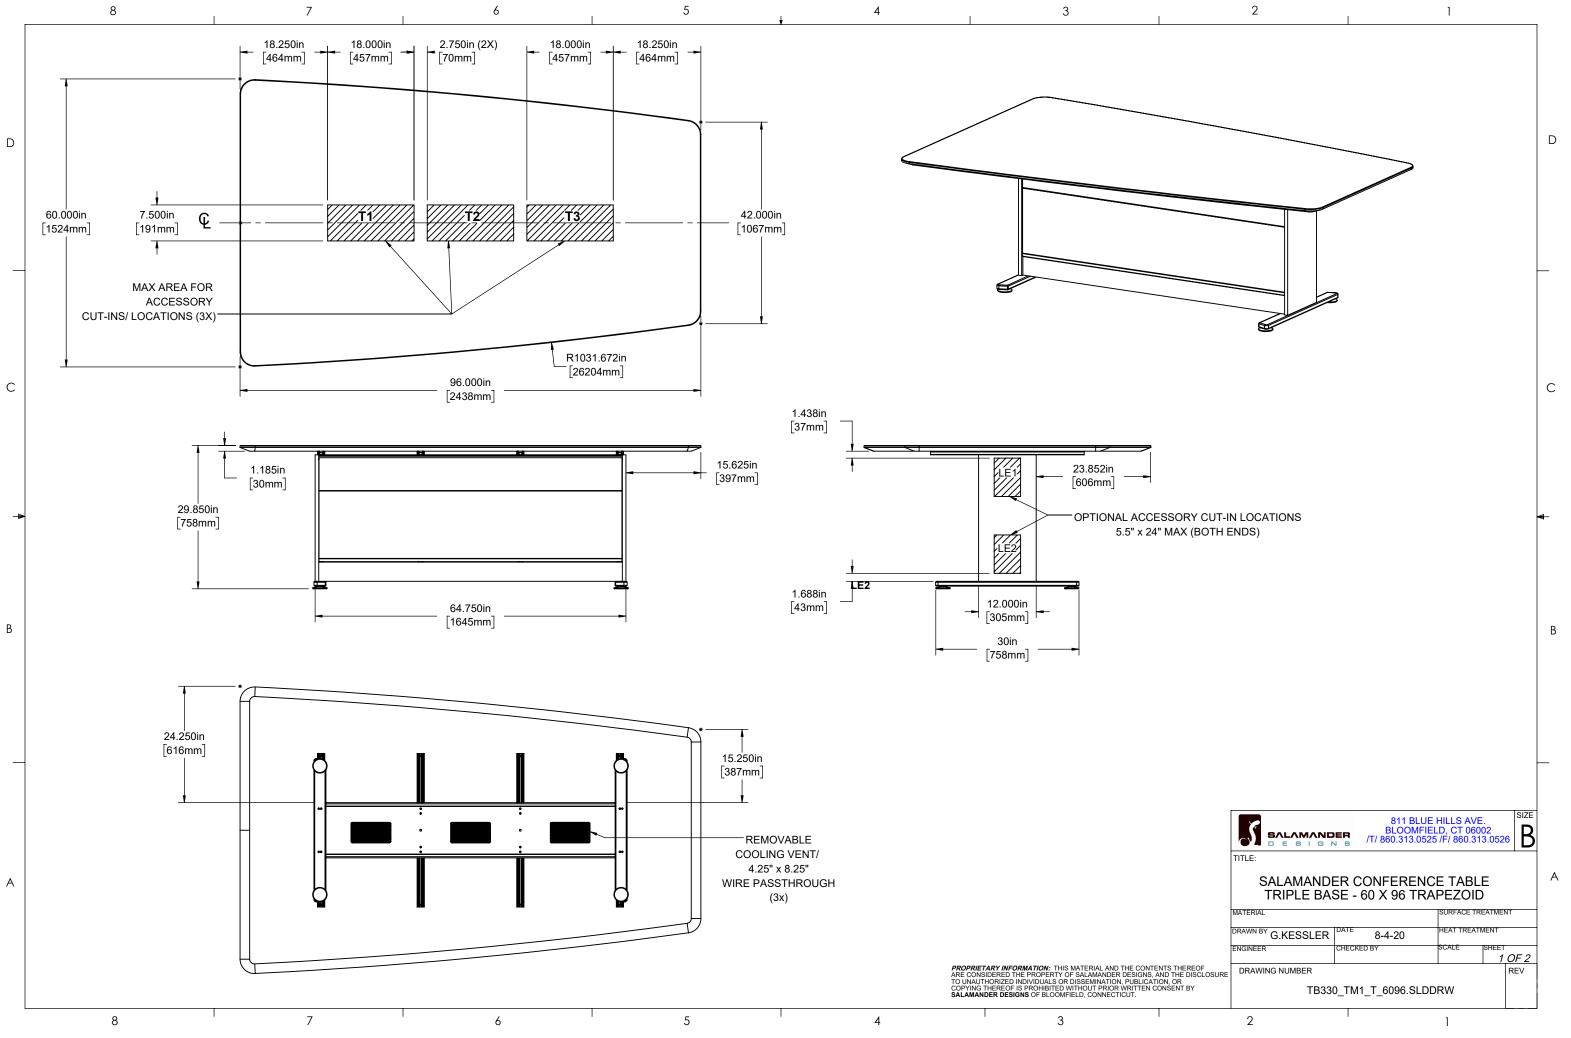

1

1

|                 |                                                                |                                             |                   |       |      | 1 |  |
|-----------------|----------------------------------------------------------------|---------------------------------------------|-------------------|-------|------|---|--|
|                 | SALAMANDER<br>D E S I G N S                                    | 811 BLUE I<br>BLOOMFIEL<br>/T/ 860.313.0525 | D, CT 0600        | )2    | B    |   |  |
|                 | TITLE:                                                         |                                             |                   |       |      |   |  |
|                 | SALAMANDER CONFERENCE TABLE<br>TRIPLE BASE - 60 X 96 TRAPEZOID |                                             |                   |       |      |   |  |
|                 | MATERIAL SEE NOTE                                              |                                             | SURFACE TREATMENT |       |      |   |  |
|                 | DRAWN BY G.KESSLER                                             | 8-4-20                                      | HEAT TREATMENT    |       |      |   |  |
|                 | ENGINEER CHEC                                                  | CKED BY                                     | SCALE<br>XX       | SHEET | )F 2 |   |  |
| EOF<br>SCLOSURE | DRAWING NUMBER                                                 |                                             | 701               |       | REV  |   |  |
| (               | TB330_TM1_T_6096.SLDDRW                                        |                                             |                   |       |      |   |  |
|                 | 2                                                              |                                             | 1                 |       |      |   |  |