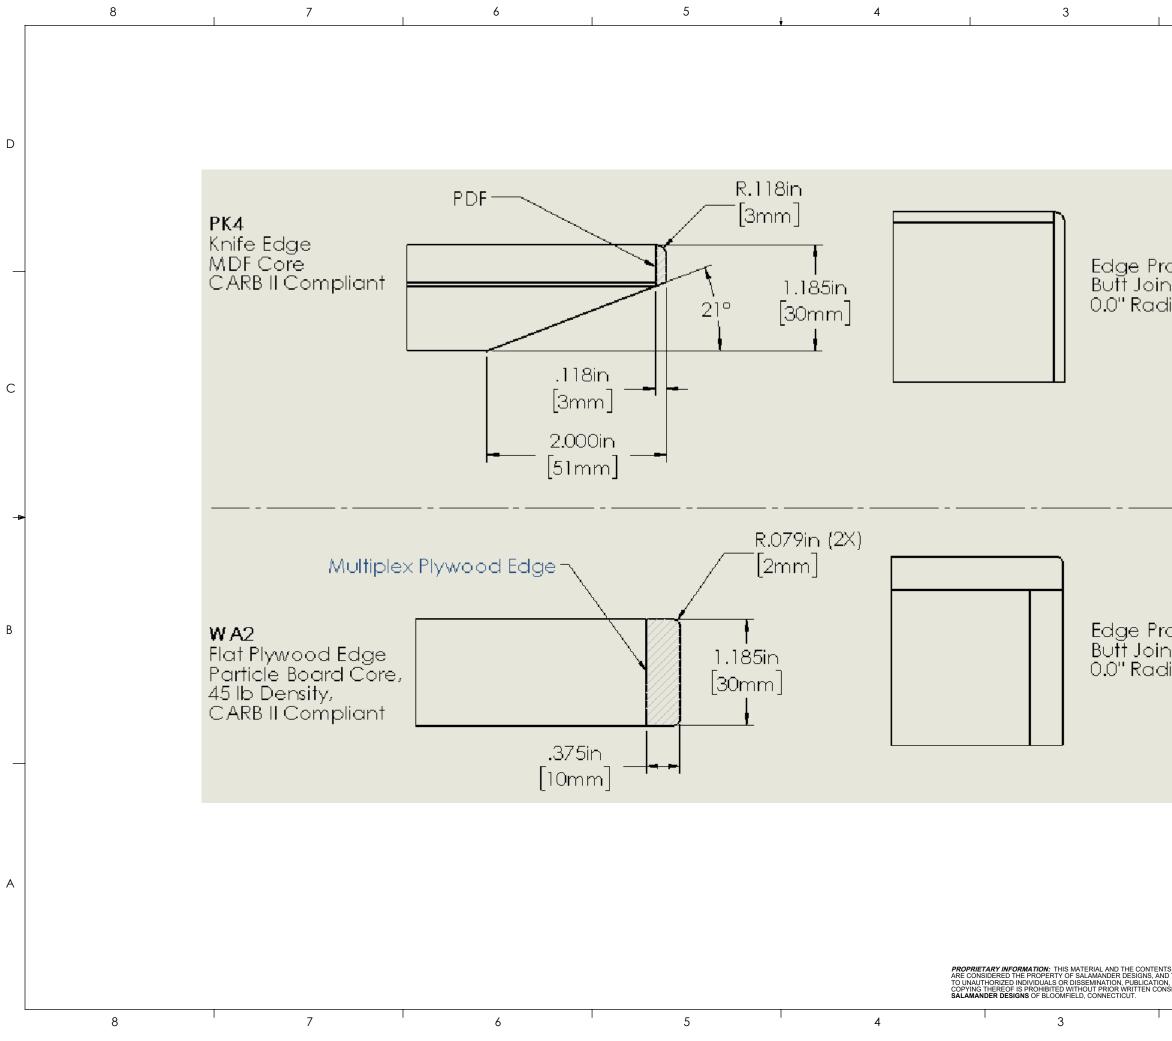

|                                                   |                                                                                                        |                                   |         |   | D      |
|---------------------------------------------------|--------------------------------------------------------------------------------------------------------|-----------------------------------|---------|---|--------|
| ofile All<br>ht<br>lius Out                       | l Sides<br>tside Corne                                                                                 | ۶r                                |         |   |        |
|                                                   |                                                                                                        | -                                 |         | - | C<br>∙ |
| ofile All<br>1t<br>lius Out                       | l Sides<br>tside Corne                                                                                 | er                                |         | _ | В      |
| S THEREOF<br>) THE DISCLOSURE<br>I, OR<br>SENT BY | HEX BASE<br>MATERIAL SEE NO <sup>T</sup><br>DRAWN BY<br>G.KESSLER<br>ENGINEER<br>XXX<br>DRAWING NUMBER | DER CONFERENT<br>- 48 X 192 - MAT | ED BOAT |   | Д      |