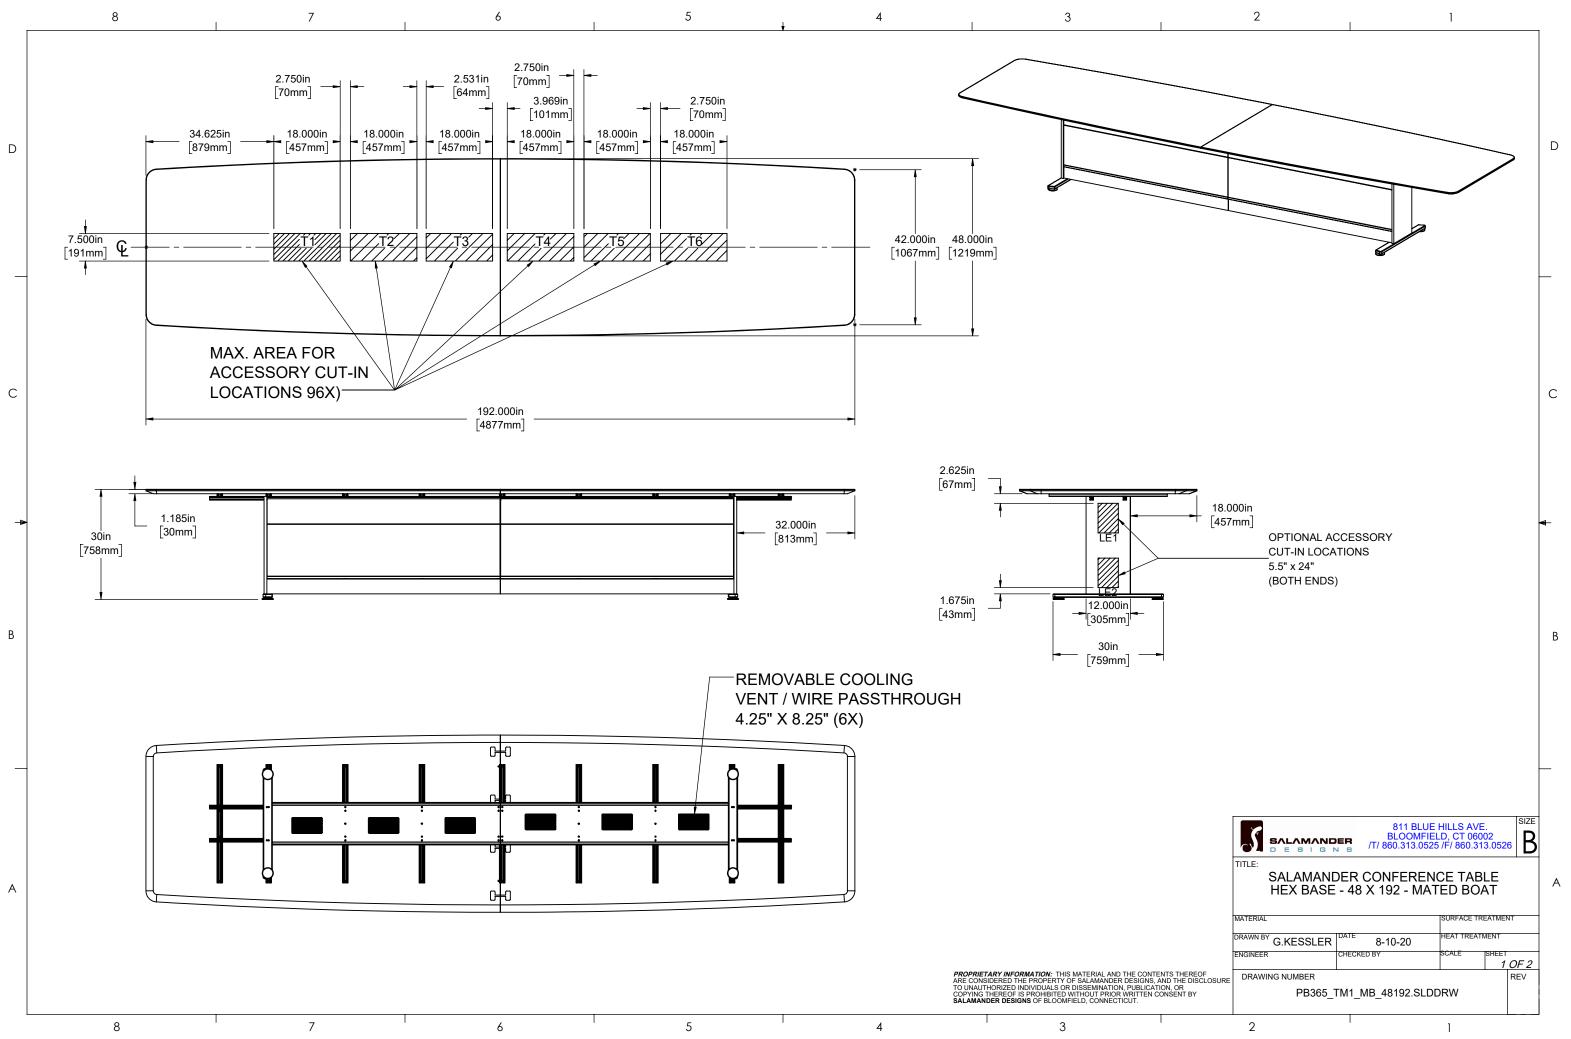

|                                                   |                                                                                                        |                                   |         |   | D      |
|---------------------------------------------------|--------------------------------------------------------------------------------------------------------|-----------------------------------|---------|---|--------|
| ofile All<br>ht<br>lius Out                       | l Sides<br>tside Corne                                                                                 | ۶r                                |         |   |        |
|                                                   |                                                                                                        | -                                 |         | - | C<br>∙ |
| ofile All<br>1t<br>lius Out                       | l Sides<br>tside Corne                                                                                 | er                                |         | _ | В      |
| S THEREOF<br>) THE DISCLOSURE<br>I, OR<br>SENT BY | HEX BASE<br>MATERIAL SEE NO <sup>T</sup><br>DRAWN BY<br>G.KESSLER<br>ENGINEER<br>XXX<br>DRAWING NUMBER | DER CONFERENT<br>- 48 X 192 - MAT | ED BOAT |   | Д      |