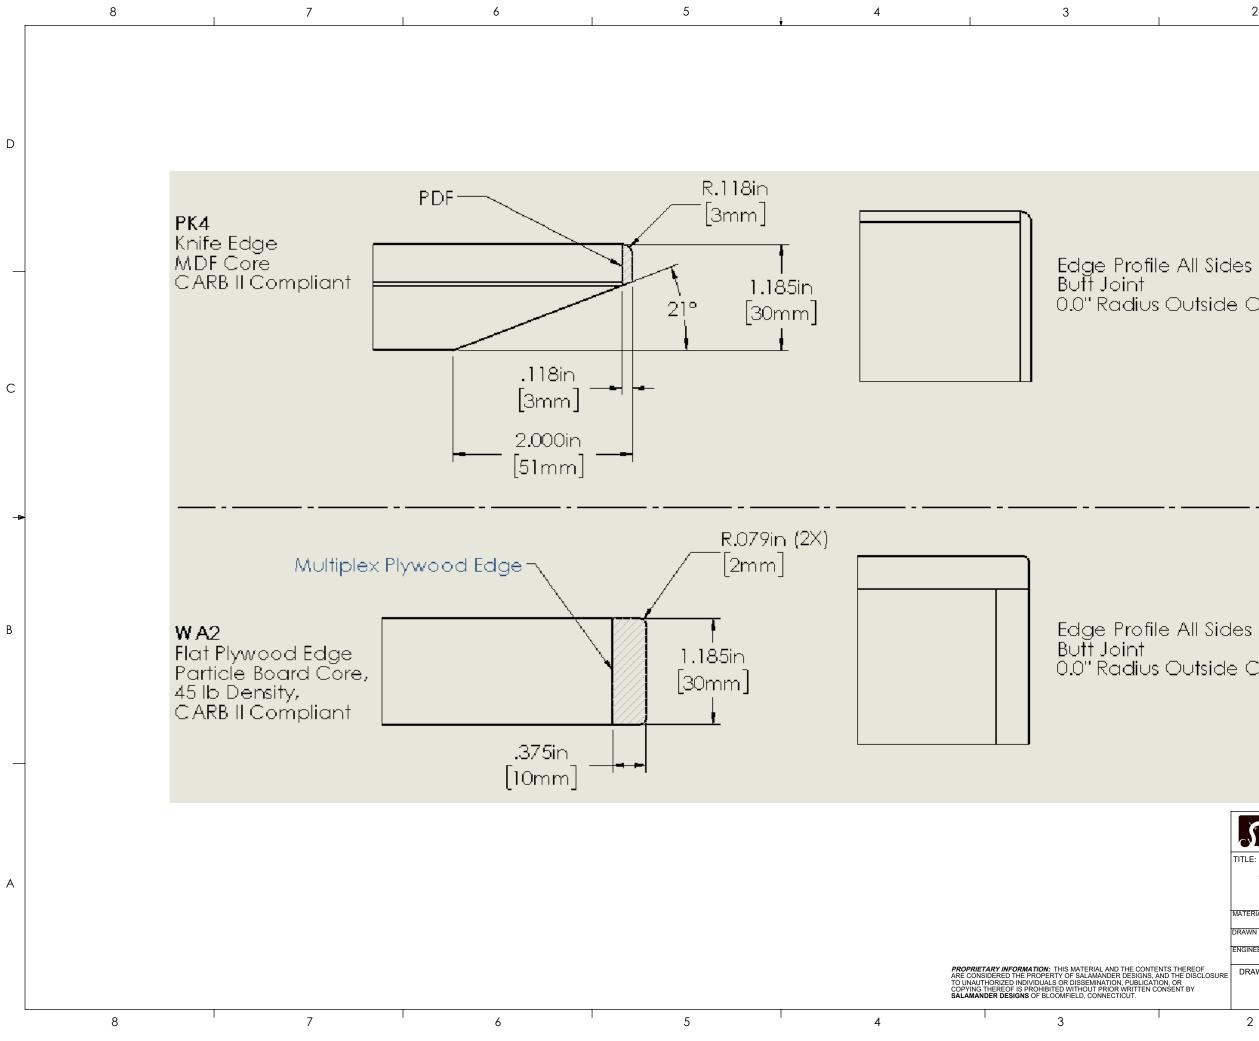

D

С

В

1

0.0" Radius Outside Corner

0.0" Radius Outside Corner

|               |                                  | BLOOMEIE   | HILLS AVE.<br>LD, CT 0600<br>5 /F/ 860.313 |        |
|---------------|----------------------------------|------------|--------------------------------------------|--------|
|               | TITLE:                           |            |                                            |        |
|               | SALAMANDER CONFERENCE TABLE      |            |                                            |        |
|               | HEX BASE - 60 X 168 - MATED BOAT |            |                                            |        |
|               |                                  |            |                                            |        |
|               | MATERIAL SEE NOTE                |            | SURFACE TREATMENT                          |        |
|               |                                  |            | HEAT TREATMENT                             |        |
|               | DRAWN BY G.KESSLER               | 8-11-20    |                                            |        |
|               | ENGINEER                         | CHECKED BY | SCALE S                                    | SHEET  |
|               | XXX                              |            | XX                                         | 2 OF 2 |
| THEREOF       | DRAWING NUMBER                   |            |                                            | REV    |
| OR<br>SENT BY | PB360                            |            |                                            |        |
| 2.11 01       |                                  |            |                                            | XX     |
|               |                                  |            |                                            |        |
|               | 2                                | I          | 1                                          |        |
|               |                                  |            |                                            |        |