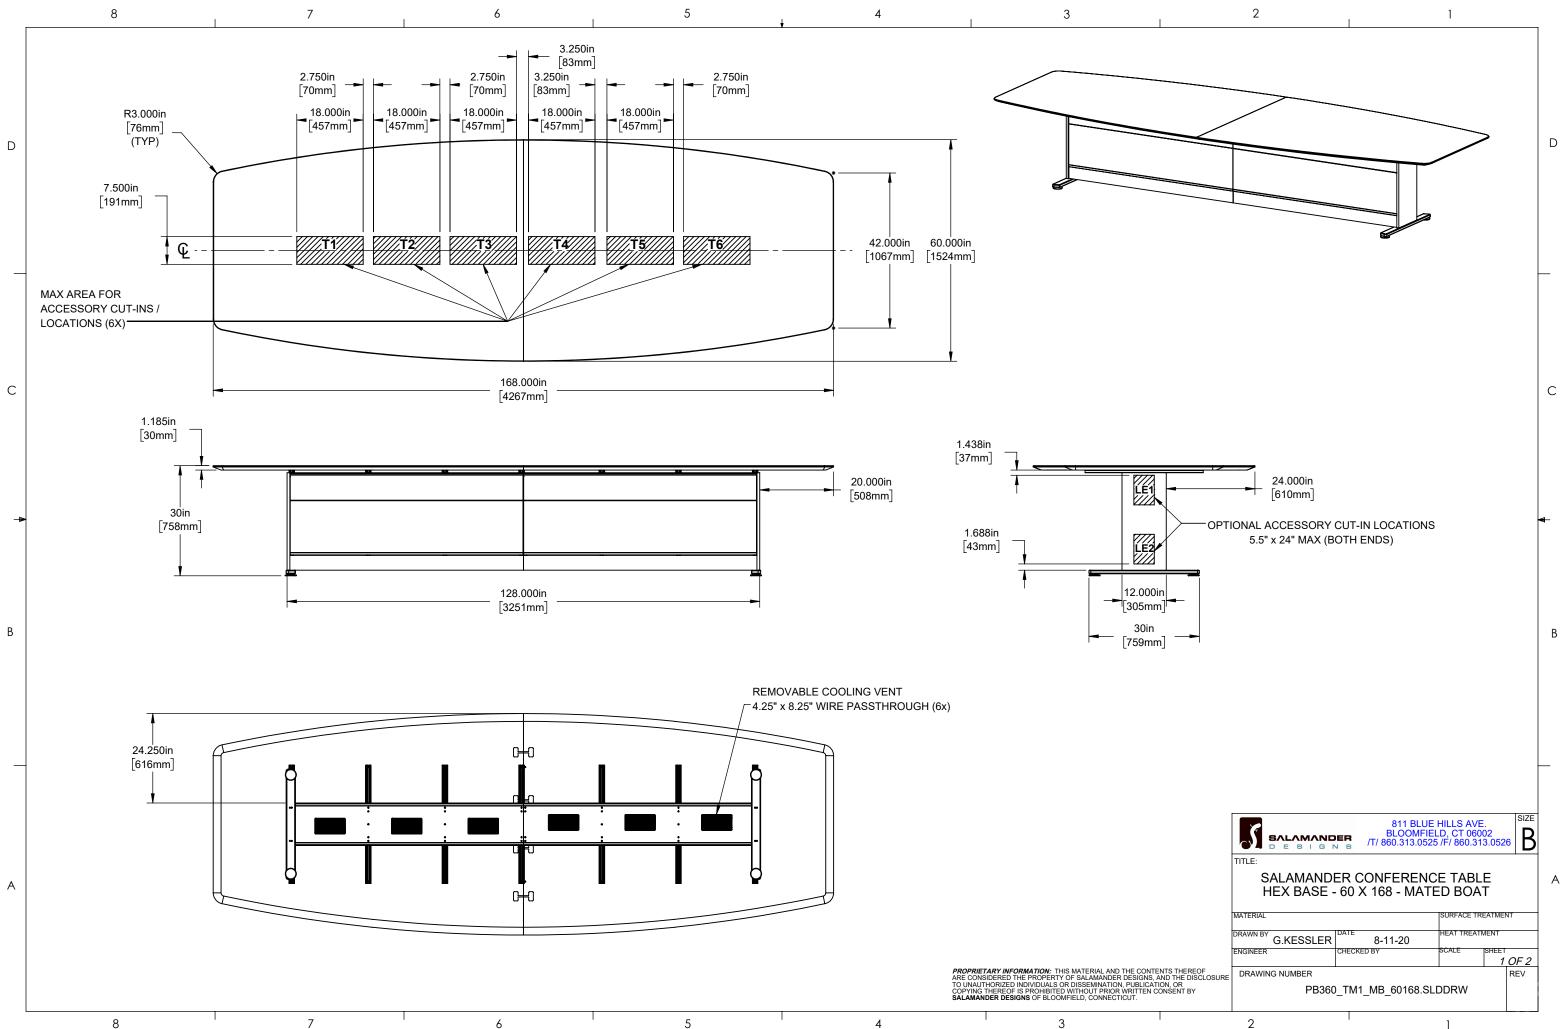

D

С

В

1

0.0" Radius Outside Corner

0.0" Radius Outside Corner

|               |                                  | BLOOMEIE   | HILLS AVE.<br>LD, CT 0600<br>5 /F/ 860.313 |        |
|---------------|----------------------------------|------------|--------------------------------------------|--------|
|               | TITLE:                           |            |                                            |        |
|               | SALAMANDER CONFERENCE TABLE      |            |                                            |        |
|               | HEX BASE - 60 X 168 - MATED BOAT |            |                                            |        |
|               |                                  |            |                                            |        |
|               | MATERIAL SEE NOTE                |            | SURFACE TREATMENT                          |        |
|               |                                  |            | HEAT TREATMENT                             |        |
|               | DRAWN BY G.KESSLER               | 8-11-20    |                                            |        |
|               | ENGINEER                         | CHECKED BY | SCALE S                                    | SHEET  |
|               | XXX                              |            | XX                                         | 2 OF 2 |
| THEREOF       | DRAWING NUMBER                   |            |                                            | REV    |
| OR<br>SENT BY | PB360                            |            |                                            |        |
| 2.11 01       |                                  |            |                                            | XX     |
|               |                                  |            |                                            |        |
|               | 2                                | I          | 1                                          |        |
|               |                                  |            |                                            |        |