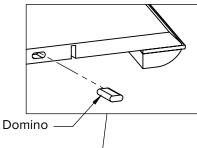

#### 7. Insert Dominoes

Press Dominoes into slots of the table top.

**Note:** Dominos should be placed as each table top is installed.

Infiniti" Meeting Table (6 Seater) Assembly 501-755-6 v12.22 page 6 of 9