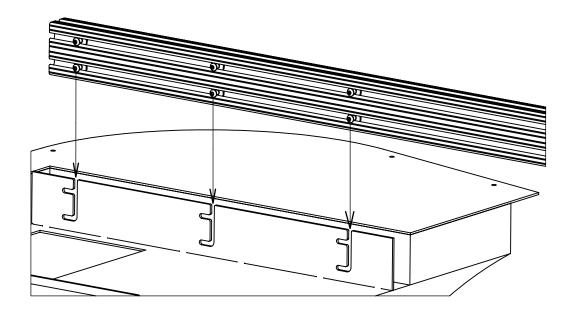

#### 13. Install Wire Management

Install Wire Management Slats in the Stretcher's lower T-Slot spacing them evenly to complete the assembly.

Please refer to the instructions for Cubbies and/or microphones for installation of selected accessories