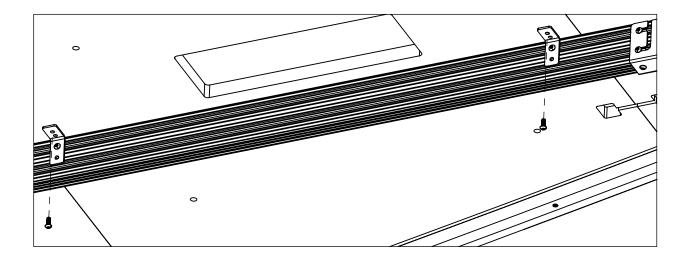

# 11. Secure Brackets to Top

Tighten the (one per bracket)  $1/4-20 \times 5/8$ " button head screws to attach the brackets to the two table sections. Repeat on the opposite side.

Infiniti" Meeting Table (6 Seater) Assembly 501-755-6 v12.22 page 8 of 9

#### 12. Secure Brackets to Frame

- **A.** Tighten the  $1/4-20 \times 1/2$ " button head screws to the stretchers.
- B. Using the Brackets, and tightening of them, adjust the table top for flatness.