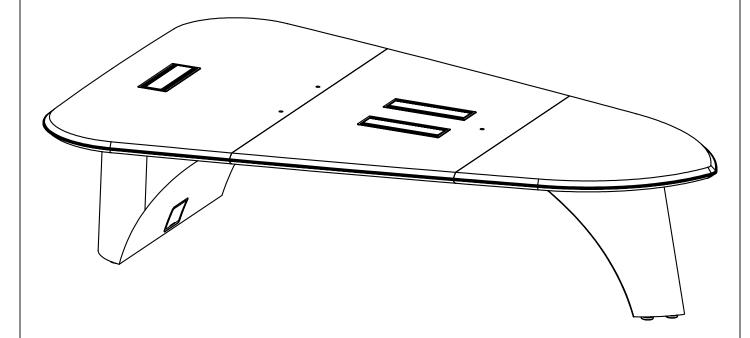

# Infiniti™ Meeting Table (6 Seater) IC/6M/D (7'W X 10'L)

# **PARTS**

| PARIS           |                                                                                                            |                                                                                                                                                                                         |                                                                                                                                                                                                                                                                                                                                                                                                                        |
|-----------------|------------------------------------------------------------------------------------------------------------|-----------------------------------------------------------------------------------------------------------------------------------------------------------------------------------------|------------------------------------------------------------------------------------------------------------------------------------------------------------------------------------------------------------------------------------------------------------------------------------------------------------------------------------------------------------------------------------------------------------------------|
| ID              | QTY                                                                                                        | PART NUMBER                                                                                                                                                                             | DESCRIPTION                                                                                                                                                                                                                                                                                                                                                                                                            |
| ABEFHJKLMNOPQRS | (1)<br>(1)<br>(1)<br>(2)<br>(4)<br>(4)<br>(7)<br>(5)<br>(10)<br>(7)<br>(13)<br>(28)<br>(24)<br>(13)<br>(9) | TM2/T/710<br>306-505<br>306-510<br>P-303-335<br>304-082/A<br>300-720<br>300-475<br>300-365<br>203-740/ICWM<br>303-570<br>303-827<br>300-575<br>300-485<br>300-560<br>400-125<br>300-515 | Infiniti™ Meeting Table Top, 7' x10' (6 Seater) Table Base, Rear Pedestal Table Base, Front Pedestal Small L-Bracket Stretcher Double Flat Nut, 1/4-20 1/4-20 X 3/8 Socket Set Screw Leveler Foot Infinity Table Wire Manager Table Domino Table Connector 1/4-20 X 5/8" Button Head Screw 1/4-20 X 1/2" Button Head Socket Cap Screw 1/4-20 Flat Nut Velcro One-Wrap Strap 1/2" X 8" Long 1/4" Neoprene Bonded Washer |
|                 | A                                                                                                          |                                                                                                                                                                                         | E H                                                                                                                                                                                                                                                                                                                                                                                                                    |
| J               | k                                                                                                          |                                                                                                                                                                                         | L M N                                                                                                                                                                                                                                                                                                                                                                                                                  |
| O R             |                                                                                                            |                                                                                                                                                                                         | Infiniti™ Meeting Table Top, 7' x 10' (6 Seater)                                                                                                                                                                                                                                                                                                                                                                       |
|                 |                                                                                                            |                                                                                                                                                                                         |                                                                                                                                                                                                                                                                                                                                                                                                                        |