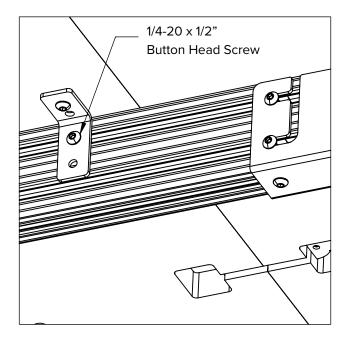

#### 1. Setup Stretchers

A. Assemble Small Flat Nut and a 1/4-20  $\times$  1/2" Button Head Screw into the longer leg of a Small L-Bracket. Do not tighten.

**B.** Slide the Small Flat Nut into the Upper T-Slot.

C. Place the Small L-Bracket approximately as shown.

**D.** Repeat on opposite Stretcher, mirrored.

**NOTE: This Assembly Requires Two People** 

#### 12. Secure Brackets to Frame

- **A.** Tighten the  $1/4-20 \times 1/2$ " button head screws to the stretchers.
- B. Using the Brackets, and tightening of them, adjust the table top for flatness.