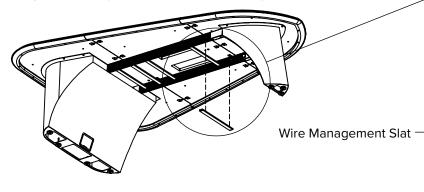

#### 13. Install Wire Management

Install Wire Management Slats in the Stretcher's lower T-Slot spacing them evenly to complete the assembly.

Please refer to the instructions for Cubbies and/or microphones for installation of selected accessories