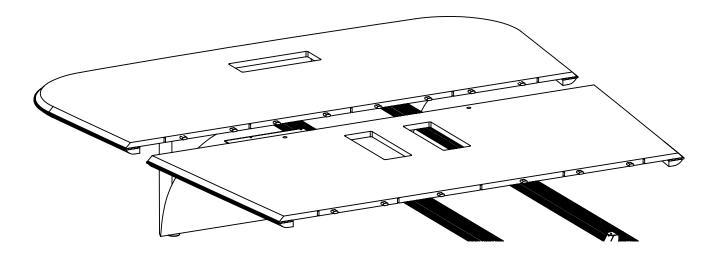

#### 6. Attach Top Section to Pedestals

Attach the rear section of the table top using six  $1/4-20 \times 5/8$ " Button Head Screws and six 1/4" bonded washers. Do not tighten the screws.

#### 7. Insert Dominoes

Press Dominoes into slots of the table top.

**Note:** Dominos should be placed as each table top is installed.

Infiniti" Meeting Table (6 Seater) Assembly 501-755-6 v12.22 page 6 of 9

# **8. Attaching Top Segments**

Attach the next table top section and slide to installed top while aligning dominos.

# 9. Fastening Top Joints

- A. Install joint connectors into the pockets on the underside of the table top.
- **B.** Tighten joint connectors from the middle outward, making sure the seams of boths tops are flush.
- **C.** Starting at the large end of the table, install each segment until the entire top has been assembled and Joint Connectors are tightened at all joints.