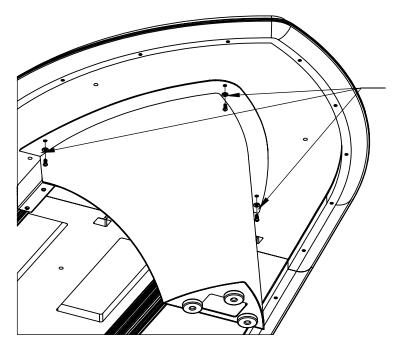

#### 10. Fasten Pedestals

- **A.** Install and tighten three  $1/4-20 \times 5/8$ " Button Head Screws and three 1/4" bonded washers at Front Pedestal.
- **B.** Tighten screws in Rear Pedestal installed in Step 6.