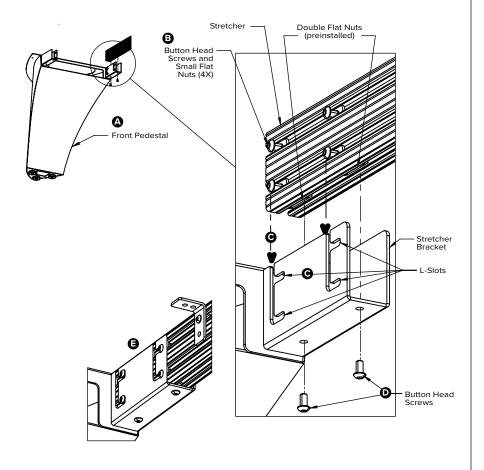

#### 2. Attach Stretchers to Front Pedestal

**A.** Place the Front and Rear Pedestals roughly 10' apart on a level floor then prop up the Front Pedestal.

**B.** Insert four sets of loosely attached 1/4-20 X 1/2" Button Head Screws and Small Flat Nuts into the two t-slots in the Stretcher as shown.

**C.** Lower the Stretcher into the Stretcher Bracket with the four screws resting at the bottom of the two L-Slots.

**D.** Attach the Stretcher to the Stretcher Bracket using two 1/4-20 X 1/2" Button Head Screws.

**E.** Slide the four sets away from the Pedestal into the L-Slots and tighten.

**F.** Repeat this process on the opposite side, mirrored.

Double Flat Nuts

Infiniti" Meeting Table (6 Seater) Assembly 501-755-6 v12.22 page 3 of 9