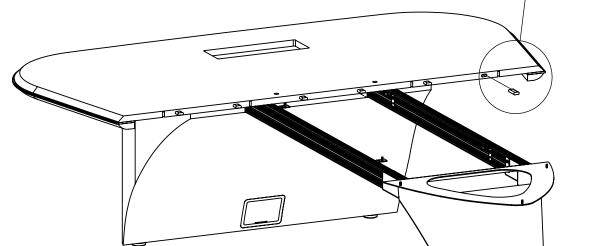

# **8. Attaching Top Segments**

Attach the next table top section and slide to installed top while aligning dominos.

# 9. Fastening Top Joints

- A. Install joint connectors into the pockets on the underside of the table top.
- **B.** Tighten joint connectors from the middle outward, making sure the seams of boths tops are flush.
- **C.** Starting at the large end of the table, install each segment until the entire top has been assembled and Joint Connectors are tightened at all joints.