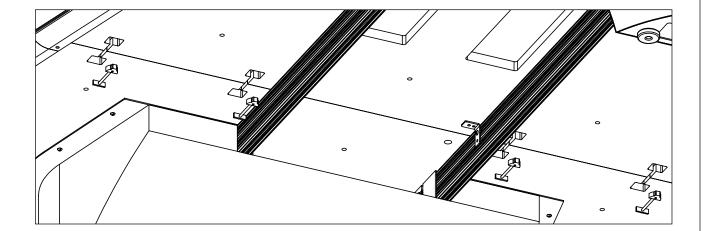

# 9. Fastening Top Joints

- A. Install joint connectors into the pockets on the underside of the table top.
- **B.** Tighten joint connectors from the middle outward, making sure the seams of boths tops are flush.
- **C.** Starting at the large end of the table, install each segment until the entire top has been assembled and Joint Connectors are tightened at all joints.

# 11. Secure Brackets to Top

Tighten the (one per bracket)  $1/4-20 \times 5/8$ " button head screws to attach the brackets to the two table sections. Repeat on the opposite side.

Infiniti" Meeting Table (6 Seater) Assembly 501-755-6 v12.22 page 8 of 9

#### 12. Secure Brackets to Frame

- **A.** Tighten the  $1/4-20 \times 1/2$ " button head screws to the stretchers.
- B. Using the Brackets, and tightening of them, adjust the table top for flatness.