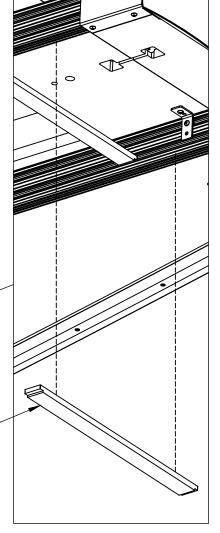

# 11. Secure Brackets to Top

Tighten the (one per bracket)  $1/4-20 \times 5/8$ " button head screws to attach the brackets to the two table sections. Repeat on the opposite side.

Infiniti" Meeting Table (6 Seater) Assembly 501-755-6 v12.22 page 8 of 9

#### 12. Secure Brackets to Frame

- **A.** Tighten the  $1/4-20 \times 1/2$ " button head screws to the stretchers.
- B. Using the Brackets, and tightening of them, adjust the table top for flatness.

#### 13. Install Wire Management

Install Wire Management Slats in the Stretcher's lower T-Slot spacing them evenly to complete the assembly.

Please refer to the instructions for Cubbies and/or microphones for installation of selected accessories