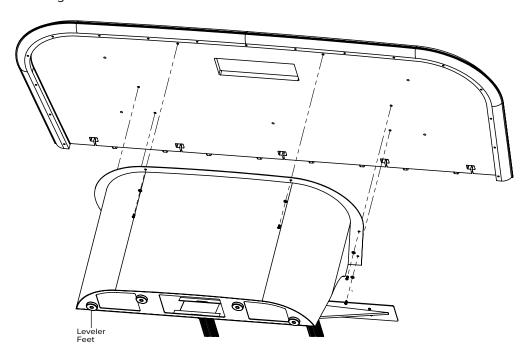

### 5. Level Pedestal Assembly

Check level of the assembly in both the length and width of the base.

Adjust using the leveler feet installed under the pedestal assemblies with wrench provided.

#### 6. Attach Top Section to Pedestals

Attach the rear section of the table top using six  $1/4-20 \times 5/8$ " Button Head Screws and six 1/4" bonded washers. Do not tighten the screws.