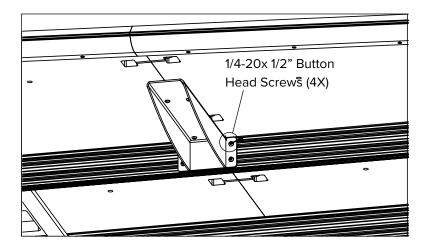

## 6. Attach Front Stretchers to Mid Leg

Screw two (per side)  $1/4-20 \times 1/2$ " Button Head Screws through the Mid Leg Brackets and into the preinstalled Double Flat Nuts.

Infiniti" Meeting Table (10 Seater) Assembly 501-755-10 v.12.22 page 7 of 12

## 7. Adjust and Tighten Pedestal

Set the table pedestal to it's maximum length.

Infiniti™ Meeting Table (10 Seater) Assembly