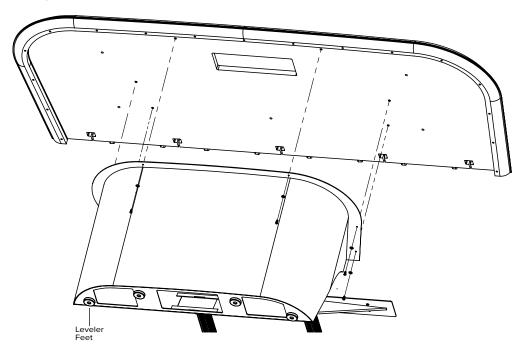

### 8. Level Pedestal Assembly

Check level of the assembly in both the length and width of the pedestal.

Adjust using the leveler feet installed under the pedestal assemblies with wrench provided.