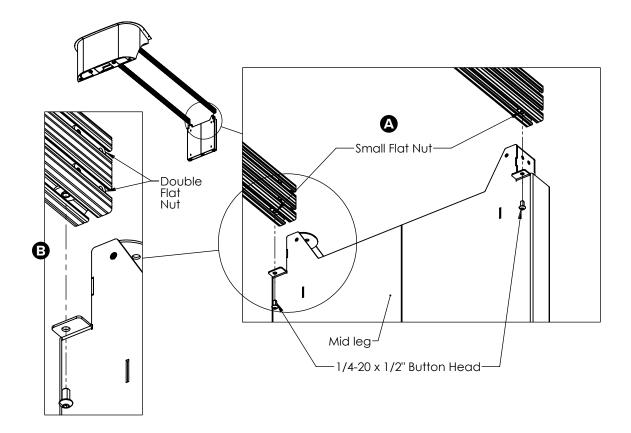

#### 2. Attach Stretchers to Front Pedestal

- **A.** Place the Front and Rear Pedestals roughly 10' apart on a level floor then prop up the Front Pedestal.
- **B.** Insert four sets of loosely attached 1/4-20 X 1/2" Button Head Screws and Small Flat Nuts into the two t-slots in the Stretcher as shown.
- **C.** Lower the Stretcher into the Stretcher Bracket with the four screws resting at the bottom of the two L-Slots.
- **D.** Attach the Stretcher to the Stretcher Bracket using two 1/4-20 X 1/2" Button Head Screws.
- **E.** Slide the four sets away from the Pedestal into the L-Slots and tighten.
- **F.** Repeat this process on the opposite side, mirrored.

#### 3. Attach Stretchers to Rear Pedestal

**A.** At the opposite side of the Stretchers, loosely install six  $1/4-20 \times 1/2$ " Button Head Screws and Small Flat Nuts in the upper and lower T-Slots as shown. Do not tighten.

- **B.** Lining up the  $1/4-20 \times 1/2$ " Button Head Screws with the L-Slots in the Rear Pedestal, Lower the Stretcher into the Rear Pedestal Stretcher Pocket.
- **c.** Slide the six bolts into the "L" slots toward the rear of the pedestal. Snug, but do not tighten the 2 rear screws. Leave the remaining screws loose.
- **D.** Repeat on opposite side.

## 4. Attach Rear Stretchers to Mid Leg

- A. Insert a Small Flat Nut into the bottom of each Stretcher slot.
- B. Connect  $1/4-20 \times 1/2$ " Button Heads through the Mid Leg tabs and into the Small Flat Nuts. Do not tighten.
- C. Screw two (per side)  $1/4-20 \times 1/2$ " Button Head Screws through the Mid Leg Brackets and into the Double-Flat Nuts.