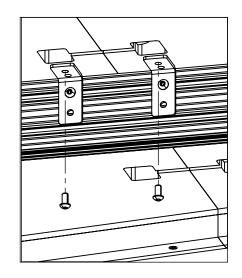

#### 5. Attach L-Brackets

Install two Large L-Brackets using four  $1/4-20 \times 1/2$ " Button Head Screws and four Small Flat Nuts per bracket. Do not tighten. Location is not critical at this stage. Large L-Bracket locations will need to be adjusted in following steps. Repeat on opposite side, mirrored.

Infiniti™ Meeting Table (10 Seater) Assembly