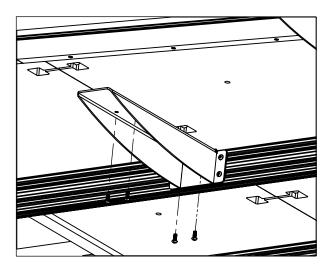

## 4. Attach Rear Stretchers to Mid Leg

- A. Insert a Small Flat Nut into the bottom of each Stretcher slot.
- B. Connect  $1/4-20 \times 1/2$ " Button Heads through the Mid Leg tabs and into the Small Flat Nuts. Do not tighten.
- C. Screw two (per side)  $1/4-20 \times 1/2$ " Button Head Screws through the Mid Leg Brackets and into the Double-Flat Nuts.

Infiniti" Meeting Table (10 Seater) Assembly 501-755-10 v.12.22 page 5 of 12