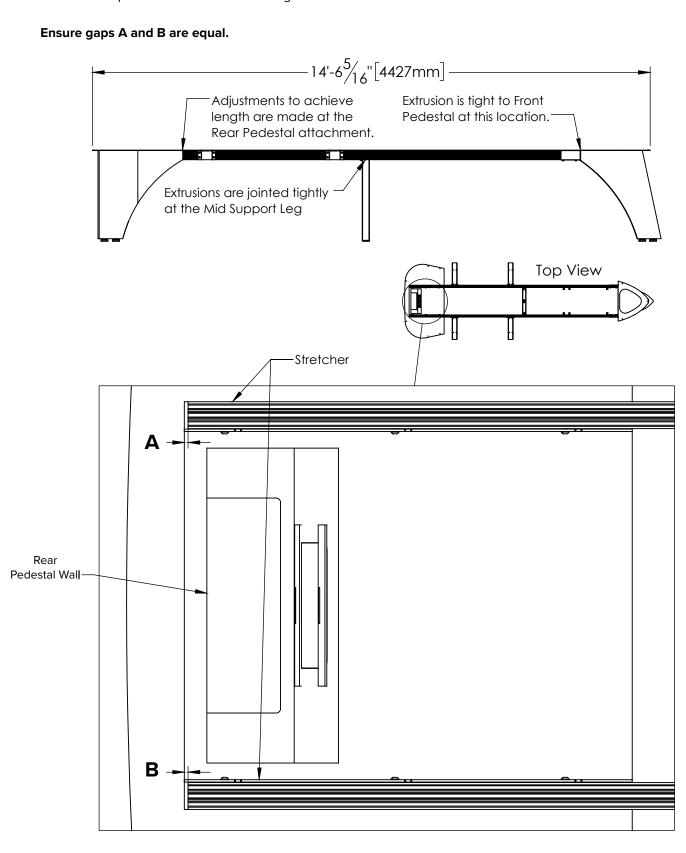

## 7. Adjust and Tighten Pedestal

Set the table pedestal to it's maximum length.

Infiniti™ Meeting Table (10 Seater) Assembly