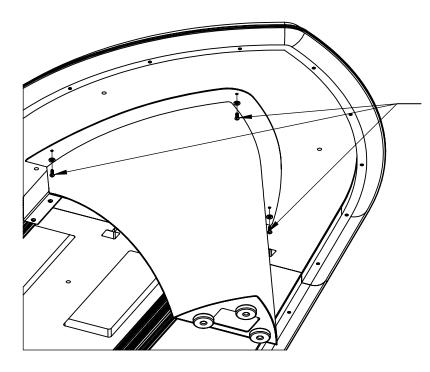

## 14. Secure Brackets to Top

Tighten the (one per bracket)  $1/4-20 \times 5/8$ " button head screws to attach the brackets to the two table sections. Repeat this process for the small L-Brackets (one screw per bracket).

#### 15. Secure Brackets to Frame

- **A.** Tighten the  $1/4-20 \times 1/2$ " button head screws to the stretchers.
- B. Using the Brackets, and tightening of them, adjust the table top for flatness.