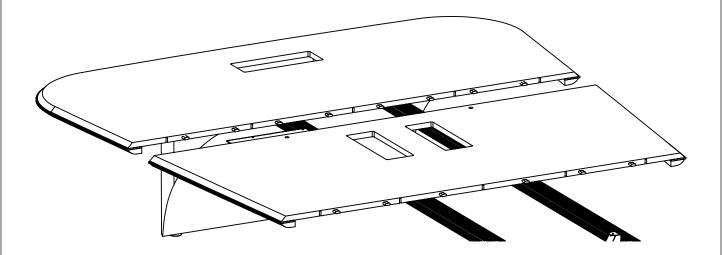

#### 9. Attach Top Section to Pedestals

Attach the rear section of the table top using six 1/4-20 x 5/8" Button Head Screws and six 1/4" bonded washers Do not tighten the screws.

## 11. Attaching Top Segments

Attach the next table top section and slide to installed top while aligning dominos.