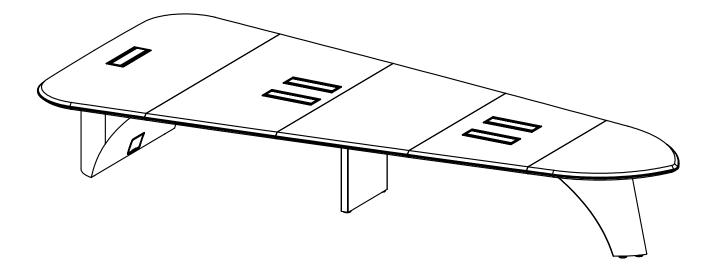

# Infiniti™ Meeting Table (10 Seater) IC/10M/D (7'W X 16'L)

Infiniti™ Meeting Table (10 Seater) Assembly