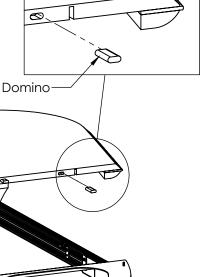

### 10. Insert Dominos

Press Dominoes into slots of the table top.

**Note:** Dominos should be placed as each table top is installed.

Infiniti™ Meeting Table (10 Seater) Assembly 501-755-10 v.12.22 page 9 of 12