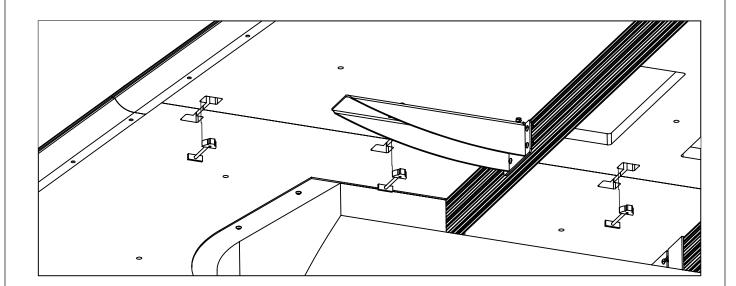

## 12. Fastening Top Joints

- **A.** Install joint connectors into the pockets on the underside of the table top.
- **B.** Tighten joint connectors from the middle outward, making sure the seams of boths tops are flush.
- **C.** Starting at the large end of the table, install each segment until the entire top has been assembled and Joint Connectors are tightened at all joints.