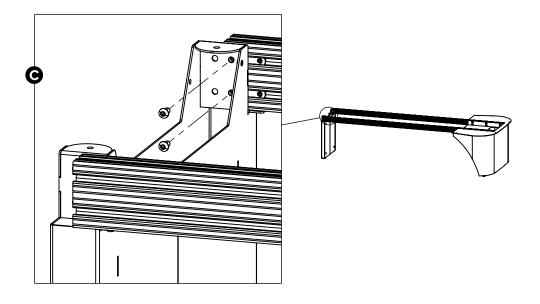

#### 5. Attach L-Brackets

Install two Large L-Brackets using four  $1/4-20 \times 1/2$ " Button Head Screws and four Small Flat Nuts per bracket. Do not tighten. Location is not critical at this stage. Large L-Bracket locations will need to be adjusted in following steps. Repeat on opposite side, mirrored.

## 14. Secure Brackets to Top

Tighten the (one per bracket)  $1/4-20 \times 5/8$ " button head screws to attach the brackets to the two table sections. Repeat this process for the small L-Brackets (one screw per bracket).