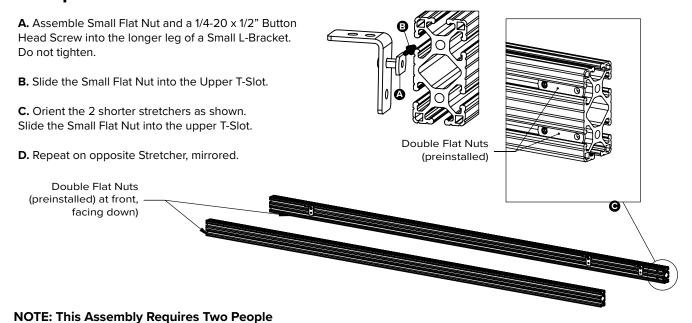

#### 1. Setup Stretchers

#### 2. Attach Stretchers to Front Pedestal

- **A.** Place the Front and Rear Pedestals roughly 10' apart on a level floor then prop up the Front Pedestal.
- **B.** Insert four sets of loosely attached 1/4-20 X 1/2" Button Head Screws and Small Flat Nuts into the two t-slots in the Stretcher as shown.
- **C.** Lower the Stretcher into the Stretcher Bracket with the four screws resting at the bottom of the two L-Slots.
- **D.** Attach the Stretcher to the Stretcher Bracket using two 1/4-20 X 1/2" Button Head Screws.
- **E.** Slide the four sets away from the Pedestal into the L-Slots and tighten.
- **F.** Repeat this process on the opposite side, mirrored.

#### 3. Attach Stretchers to Rear Pedestal

**A.** At the opposite side of the Stretchers, loosely install six  $1/4-20 \times 1/2$ " Button Head Screws and Small Flat Nuts in the upper and lower T-Slots as shown. Do not tighten.

- **B.** Lining up the  $1/4-20 \times 1/2$ " Button Head Screws with the L-Slots in the Rear Pedestal, Lower the Stretcher into the Rear Pedestal Stretcher Pocket.
- **c.** Slide the six bolts into the "L" slots toward the rear of the pedestal. Snug, but do not tighten the 2 rear screws. Leave the remaining screws loose.
- **D.** Repeat on opposite side.