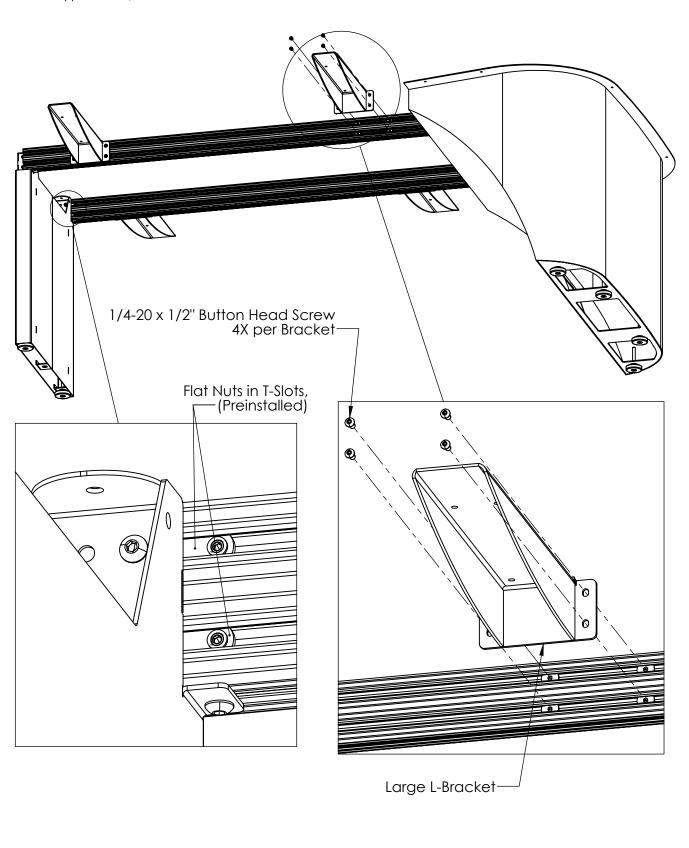

#### 5. Attach L-Brackets

Install two Large L-Brackets using four  $1/4-20 \times 1/2$ " Button Head Screws and four Small Flat Nuts per bracket. Do not tighten. Location is not critical at this stage. Large L-Bracket locations will need to be adjusted in following steps. Repeat on opposite side, mirrored.

## 14. Secure Brackets to Top

Tighten the (one per bracket)  $1/4-20 \times 5/8$ " button head screws to attach the brackets to the two table sections. Repeat this process for the small L-Brackets (one screw per bracket).

#### 15. Secure Brackets to Frame

- **A.** Tighten the  $1/4-20 \times 1/2$ " button head screws to the stretchers.
- B. Using the Brackets, and tightening of them, adjust the table top for flatness.