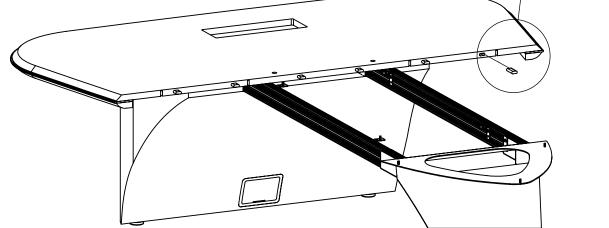

#### 1. Setup Stretchers

#### 2. Attach Stretchers to Front Pedestal

- **A.** Place the Front and Rear Pedestals roughly 10' apart on a level floor then prop up the Front Pedestal.
- **B.** Insert four sets of loosely attached 1/4-20 X 1/2" Button Head Screws and Small Flat Nuts into the two t-slots in the Stretcher as shown.
- **C.** Lower the Stretcher into the Stretcher Bracket with the four screws resting at the bottom of the two L-Slots.
- **D.** Attach the Stretcher to the Stretcher Bracket using two 1/4-20 X 1/2" Button Head Screws.
- **E.** Slide the four sets away from the Pedestal into the L-Slots and tighten.
- **F.** Repeat this process on the opposite side, mirrored.

#### 3. Attach Stretchers to Rear Pedestal

**A.** At the opposite side of the Stretchers, loosely install six  $1/4-20 \times 1/2$ " Button Head Screws and Small Flat Nuts in the upper and lower T-Slots as shown. Do not tighten.

- **B.** Lining up the  $1/4-20 \times 1/2$ " Button Head Screws with the L-Slots in the Rear Pedestal, Lower the Stretcher into the Rear Pedestal Stretcher Pocket.
- **c.** Slide the six bolts into the "L" slots toward the rear of the pedestal. Snug, but do not tighten the 2 rear screws. Leave the remaining screws loose.
- **D.** Repeat on opposite side.