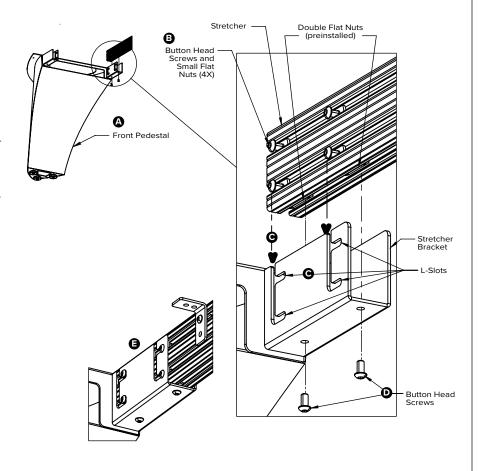

#### 2. Attach Stretchers to Front Pedestal

- **A.** Place the Front and Rear Pedestals roughly 10' apart on a level floor then prop up the Front Pedestal.
- **B.** Insert four sets of loosely attached 1/4-20 X 1/2" Button Head Screws and Small Flat Nuts into the two t-slots in the Stretcher as shown.
- **C.** Lower the Stretcher into the Stretcher Bracket with the four screws resting at the bottom of the two L-Slots.
- **D.** Attach the Stretcher to the Stretcher Bracket using two 1/4-20 X 1/2" Button Head Screws.
- **E.** Slide the four sets away from the Pedestal into the L-Slots and tighten.
- **F.** Repeat this process on the opposite side, mirrored.

## 4. Attach Rear Stretchers to Mid Leg

- A. Insert a Small Flat Nut into the bottom of each Stretcher slot.
- B. Connect  $1/4-20 \times 1/2$ " Button Heads through the Mid Leg tabs and into the Small Flat Nuts. Do not tighten.
- C. Screw two (per side)  $1/4-20 \times 1/2$ " Button Head Screws through the Mid Leg Brackets and into the Double-Flat Nuts.

## 6. Attach Front Stretchers to Mid Leg

Screw two (per side)  $1/4-20 \times 1/2$ " Button Head Screws through the Mid Leg Brackets and into the preinstalled Double Flat Nuts.

Infiniti" Meeting Table (10 Seater) Assembly 501-755-10 v.12.22 page 7 of 12