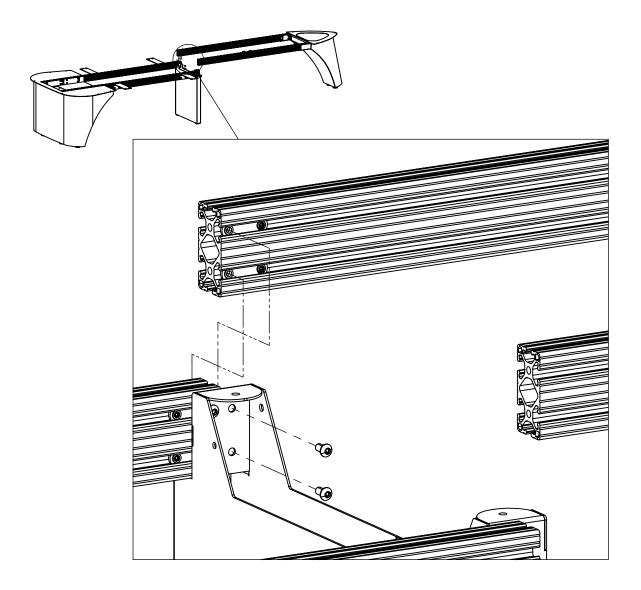

#### 5. Attach L-Brackets

Install two Large L-Brackets using four  $1/4-20 \times 1/2$ " Button Head Screws and four Small Flat Nuts per bracket. Do not tighten. Location is not critical at this stage. Large L-Bracket locations will need to be adjusted in following steps. Repeat on opposite side, mirrored.