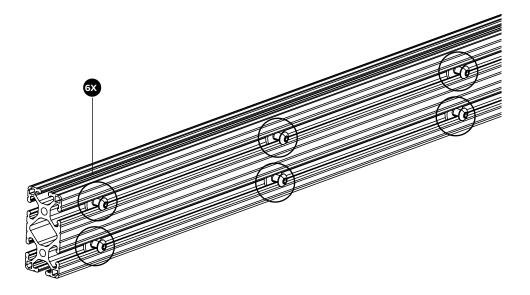

#### 3. Attach Stretchers to Rear Pedestal

**A.** At the opposite side of the Stretchers, loosely install six  $1/4-20 \times 1/2$ " Button Head Screws and Small Flat Nuts in the upper and lower T-Slots as shown. Do not tighten.

- **B.** Lining up the  $1/4-20 \times 1/2$ " Button Head Screws with the L-Slots in the Rear Pedestal, Lower the Stretcher into the Rear Pedestal Stretcher Pocket.
- **c.** Slide the six bolts into the "L" slots toward the rear of the pedestal. Snug, but do not tighten the 2 rear screws. Leave the remaining screws loose.
- **D.** Repeat on opposite side.