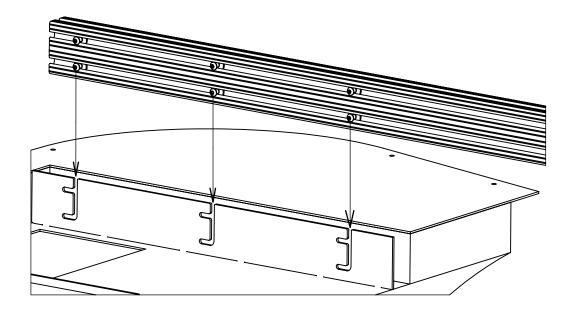

#### 16. Install Wire Management

Install Wire Management Slats in the Stretcher's lower T-Slot spacing them evenly to complete the assembly.