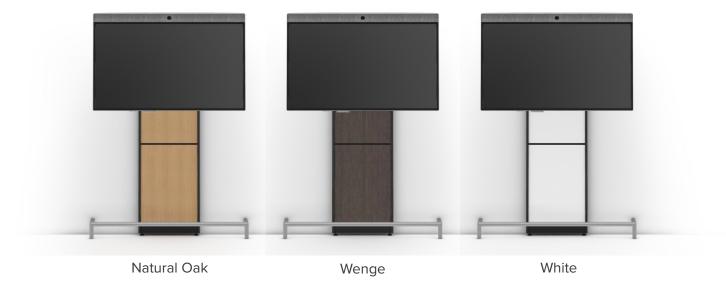

# Strut70 Wall Stand

Easily affixing to the wall for a simple, elegant and robust solution, Salamander's Strut70 Wall Stand integrates seamlessly in any environment. As always, all cabling and power and component storage is cleverly hidden behind lockable front lift-off panels. With our renowned design and reliability, every workspace with this Stand enhances the user interface while maximizing productivity. Available in black trim with front panels in white and a variety of real wood finishes.

# **Finishes**