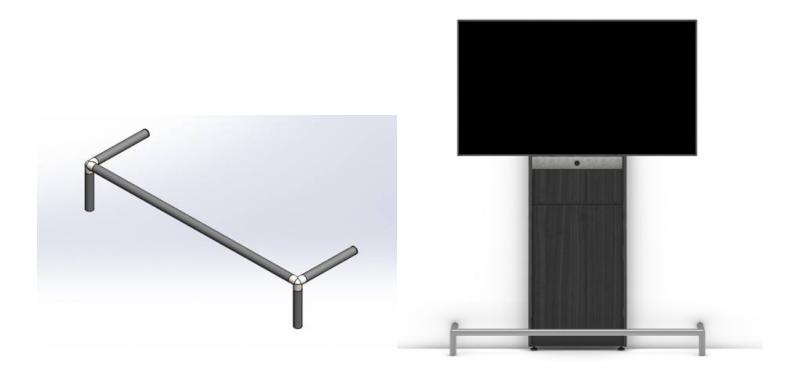

Shown with ADA Rail System accessory (AR1/60/SS)

# ADA Rail System One

ADA compliant detectable barrier that solves protrusion issues caused by wall mounted video displays. Modular system designed for displays 55-86" with durable, long lasting, brushed stainless steel finish. Easy to install to wall, no floor drilling required.

| AR1/48/SS | ADA Rail System One, 48" Front Rail | Compatible with Single Displays; 43", 49", 55" |
|-----------|-------------------------------------|------------------------------------------------|
| AR1/60/SS | ADA Rail System One, 60" Front Rail | Compatible with Single Displays; 65", 75"      |
| AR1/72/SS | ADA Rail System One, 72" Front Rail | Compatible with Single Displays; 85", 86"      |