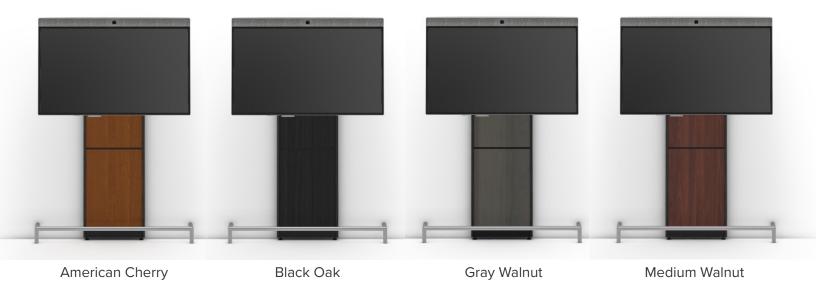

# Strut70 Wall Stand

Easily affixing to the wall for a simple, elegant and robust solution, Salamander's Strut70 Wall Stand integrates seamlessly in any environment. As always, all cabling and power and component storage is cleverly hidden behind lockable front lift-off panels. With our renowned design and reliability, every workspace with this Stand enhances the user interface while maximizing productivity. Available in black trim with front panels in white and a variety of real wood finishes.

# **Finishes**