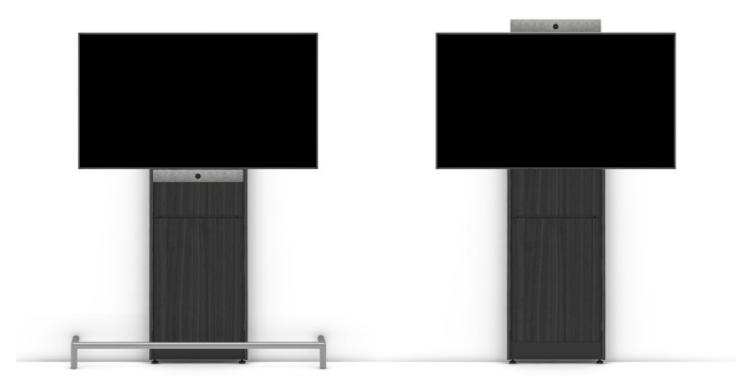

Shown with ADA Rail System accessory (AR1/60/SS)

# Strut70 Wall Stand

Easily affixing to the wall for a simple, elegant and robust solution, Salamander's Strut70 Wall Stand integrates seamlessly in any environment. As always, all cabling and power and component storage is cleverly hidden behind lockable front lift-off panels. With our renowned design and reliability, every workspace with this Stand enhances the user interface while maximizing productivity. Available in black trim with front panels in white and a variety of real wood finishes.

# ADA Rail System One

ADA compliant detectable barrier that solves protrusion issues caused by wall mounted video displays. Modular system designed for displays 55-86" with durable, long lasting, brushed stainless steel finish. Easy to install to wall, no floor drilling required.