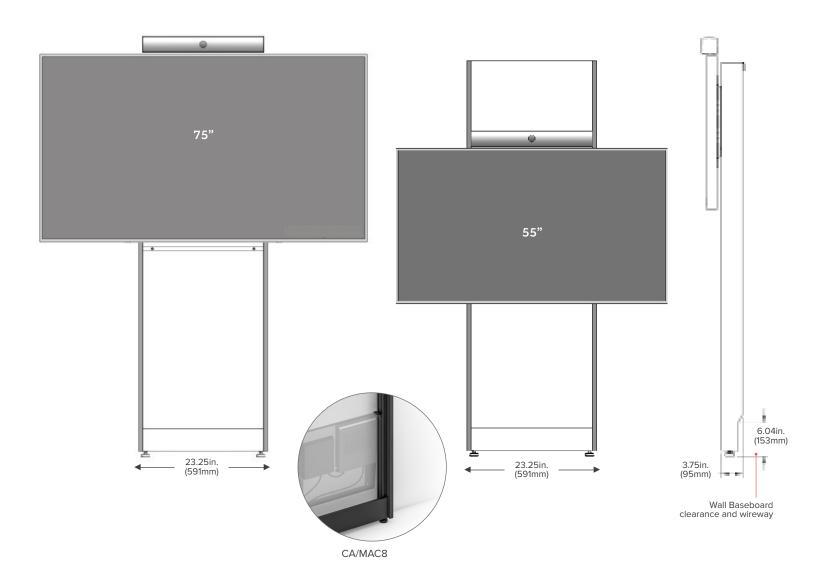

### **Display Mount**

- Holds 55-98", 225 lbs (102kg)
- · VESA Compliant
  - Horizontal 200, 250, 300, 350, 400, 450, 500, 550, 600mm
  - Vertical 100, 200, 300, 350, 400mm
- Adjustable Center Line of Screen: 53.8-67.8"
- · Optional Mounting Extension Kit
  - Provides additional 4" of vertical adjustment to Screen position and VESA 600x600 (CA/MAC8)

# **Storage Compartment**

- Includes Rack rail for 1RU Component storage
- Additional 1 RU rack brackets available (SA/RM1U)

## Speaker Bracket

- Extends out from display to accommodate most center speakers, above or below display.
- Mounting holes up to 14.5"W (368.3mm)