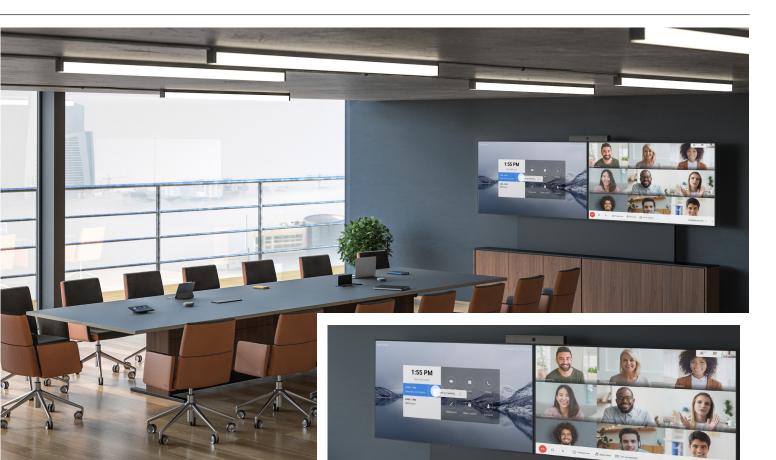

## Conference Rooms. <sup>6-10 People</sup>

Today's teams are video conferencing with Neat on an hourly basis. Small to medium conference rooms include displays, speakers, mics and more. Salamander furniture brings it all together, allowing you to collaborate easily and instantly.

367 Low Profile Cabinet with Dual Display Mount and Speaker Mounts. 4' x 12' Unifi™ Meeting Table, Trapezoid Shape

Specifications

**Room size** 12' x 15' - 15' x 20'

Recommended Screen Size 75" - 98" or Dual 65"-75"

min

**Table size** 5' x 6' - 5' x 12'

This furniture optimizes every display and camera position, sound systems and houses all components, to maximize technology and engagement. Tables come in many sizes, and the low-profile cabinet is ideal for rooms where space is at a premium.