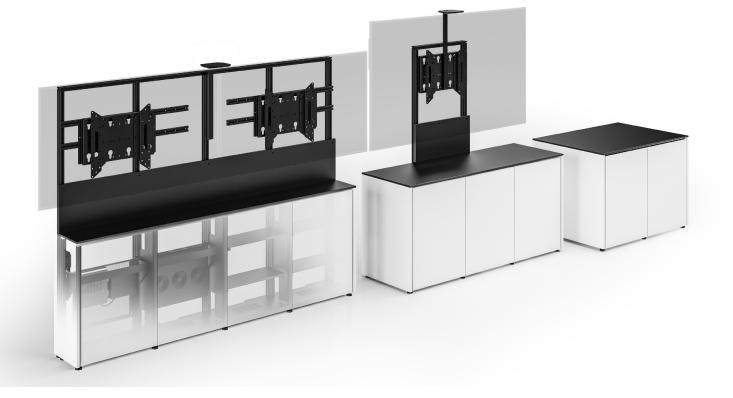

# Flex Spaces.

Salamander 337 Standard Profile Cabinet on wheels with Single Display Mount and Speaker Mount

#### **Specifications**

Maximum occupancy 6 people

Recommended Screen Size 65"

## Conference Rooms. <sup>6-10 People</sup>

Today's teams are video conferencing with Neat on an hourly basis. Small to medium conference rooms include displays, speakers, mics and more. Salamander furniture brings it all together, allowing you to collaborate easily and instantly.

367 Low Profile Cabinet with Dual Display Mount and Speaker Mounts. 4' x 12' Unifi™ Meeting Table, Trapezoid Shape

Specifications

**Room size** 12' x 15' - 15' x 20'

Recommended Screen Size 75" - 98" or Dual 65"-75"

min

**Table size** 5' x 6' - 5' x 12'

This furniture optimizes every display and camera position, sound systems and houses all components, to maximize technology and engagement. Tables come in many sizes, and the low-profile cabinet is ideal for rooms where space is at a premium.