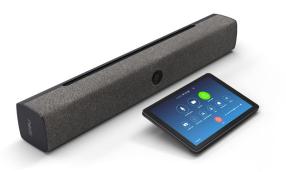

### Neat Bar

- Camera LED
- System LED
- Accelerometer
- Ambient light sensor
- Sensors for temperature, humidity, CO2 and VOC
- Table stand, wall mount and screen mount
- Dual screen support

With Salamander, you can deliver solutions to meet most any room layout, size and need. Go small, medium, large – even go mobile. Our simple systems can equip a small foyer or digital messaging board up to a multi-level conference center – and everything in between. Scalable solutions allow you to be nimble, flexible and use just what you need when you need it.

#### **Neat Pad**

- 8-inch (diagonal) touch screen
- 1280 x 800 screen resolution
- Anti glare, anti smudge coating
- Ambient light sensor
- Sensors for temperature, humidity, CO2 and VOC
- Side LED Indicators
- Speakers for ultrasound
- 2 microphones (\*)