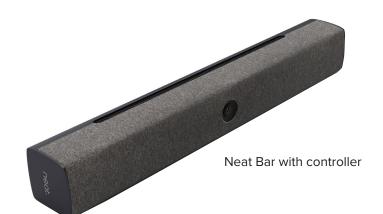

### Neat Bar

- Camera LED
- System LED
- Accelerometer
- Ambient light sensor
- Sensors for temperature, humidity, CO2 and VOC
- Table stand, wall mount and screen mount
- Dual screen support

With Salamander, you can deliver solutions to meet most any room layout, size and need. Go small, medium, large – even go mobile. Our simple systems can equip a small foyer or digital messaging board up to a multi-level conference center – and everything in between. Scalable solutions allow you to be nimble, flexible and use just what you need when you need it.