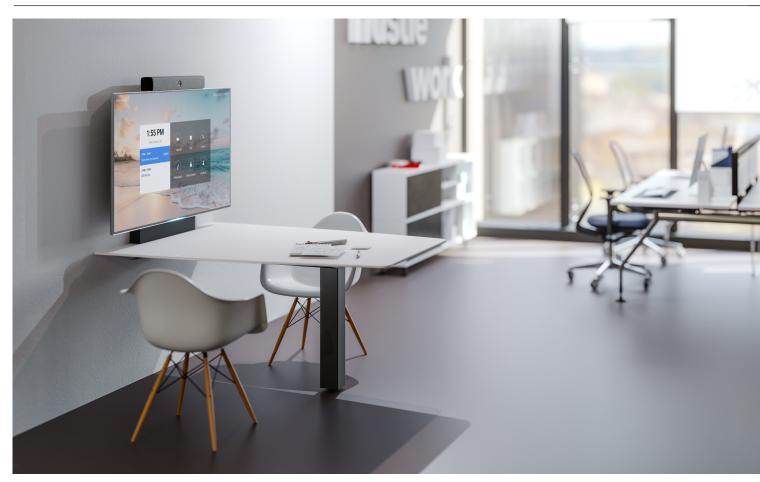

## Home Office. 1-2 People

Doing business now extends beyond office walls, and staying connected is crucial. Huddle@Home<sup>™</sup> furniture brings technology and teams together wherever they are. These systems take our enterprise conference furniture and pack them into a sleek home office design with options in cabinet sizes, colors and materials to match. Establish a Neat-ready office in days without cutting walls. Include monitors, audio options, camera and mic setups to suit any room.

323 Standard Low Profile Cabinet with Single Display Mount and Speaker Bracket

2 people

Minimum room size 10' x 13'

Recommended Screen Size 48" - 65"