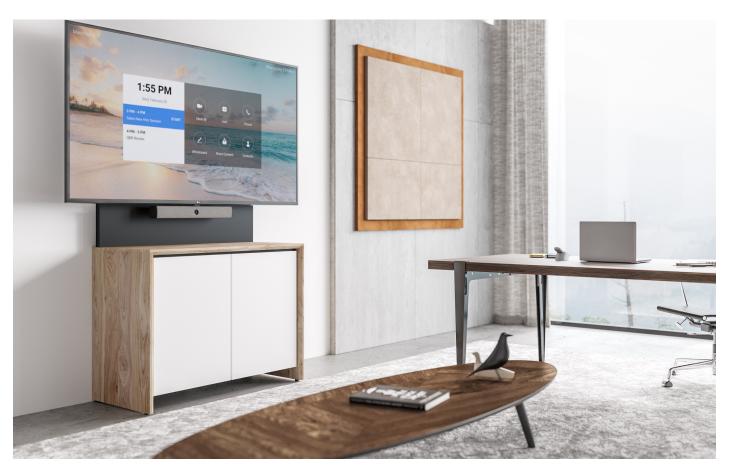

## Home Office. 1-2 People

Doing business now extends beyond office walls, and staying connected is crucial. Huddle@Home<sup>™</sup> furniture brings technology and teams together wherever they are. These systems take our enterprise conference furniture and pack them into a sleek home office design with options in cabinet sizes, colors and materials to match. Establish a Neat-ready office in days without cutting walls. Include monitors, audio options, camera and mic setups to suit any room.

323 Standard Low Profile Cabinet with Single Display Mount and Speaker Bracket

2 people

Minimum room size 10' x 13'

Recommended Screen Size 48" - 65"