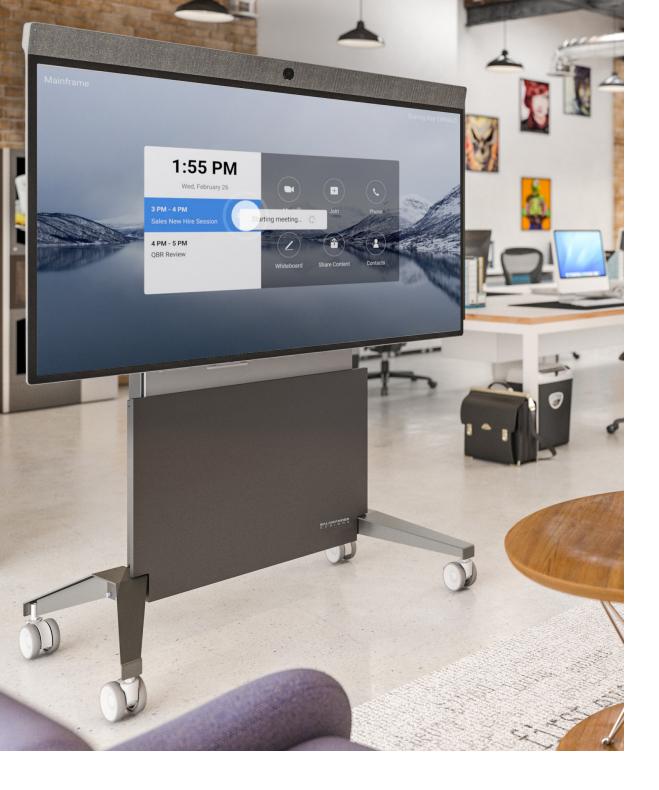

# Flex Spaces.

Today's workforce is on-the-go and may be in-person, socially spaced or meeting virtually. The need to connect and collaborate easily at a moment's notice is vital.

FPS Electric Lift Mobile Stand with Speaker Mount

**Recommended Screen Size** 65"

With Salamander, now you can deploy the latest technology and seamless setup to every conference, meeting and space quickly – whether between managers, mid-sized team huddles or full-blown meetings with thousands around the globe.