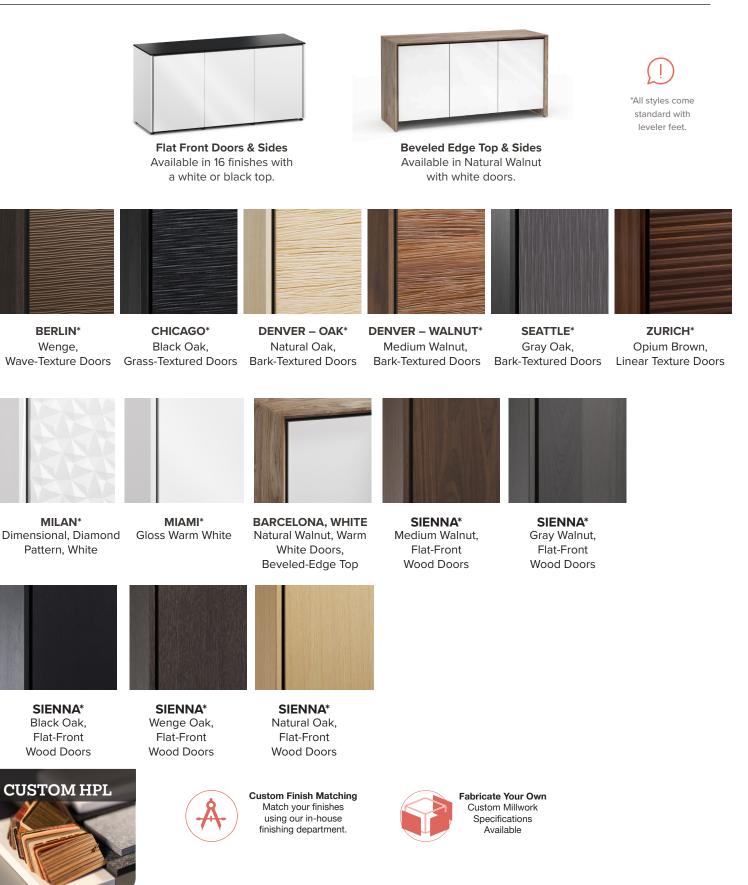

# Cabinet Systems.

Low Impact Installation Easy to deploy, simple to move

Salamander cabinet system house all electronics, including integrated support for AV and IT systems. Fully-integrated, Salamander cabinets are perfect for retrofit installations, allowing for quick and efficient installation without involving additional trades people to install electrical wiring or reinforce walls.

## **Cabinet Styles**

Select from the finest materials and finishes to suit our style and space.