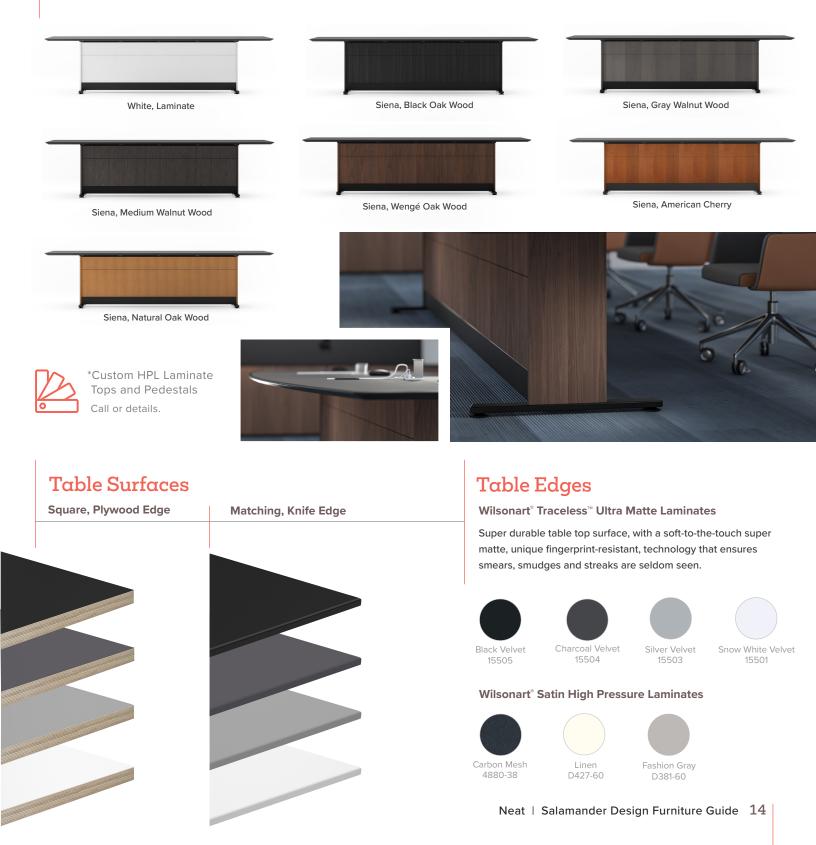

### Unifi<sup>™</sup> Meeting Tables

### Storage Pedestal

A variety of laminate and real wood veneer finishes with black legs and toe-kick.