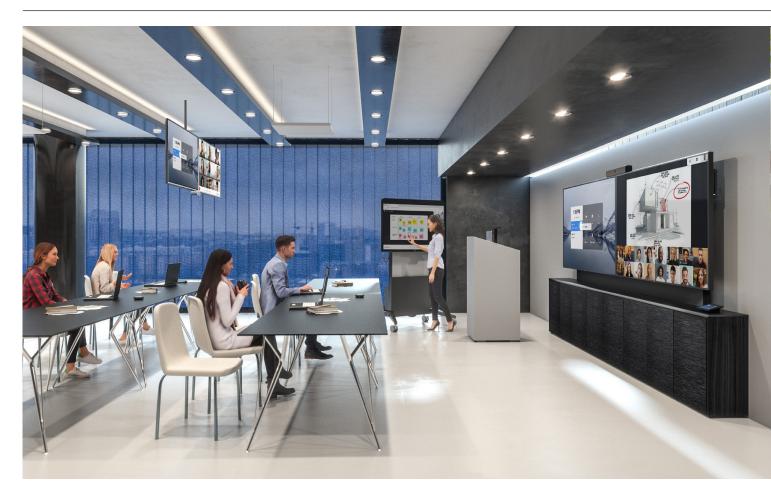

## Today's workplace. Today's most adaptable furniture solutions.

Salamander Designs delivers innovative, complete AV Furniture design, manufacturing and superior customer service that will save you time and money when outfitting conference rooms, flex rooms, offices, huddle rooms, meeting rooms, training and education rooms and boutique spaces.

Helping you design beautiful, functional furniture systems that adapt to your technology is just part of what we do. We provide comprehensive solutions that help you connect people and maximize your technology for video and virtual conferencing, unified communications and Neat – whether you're working from home or across the globe.

### Neat Bar

- Camera LED
- System LED
- Accelerometer
- Ambient light sensor
- Sensors for temperature, humidity, CO2 and VOC
- Table stand, wall mount and screen mount
- Dual screen support

With Salamander, you can deliver solutions to meet most any room layout, size and need. Go small, medium, large – even go mobile. Our simple systems can equip a small foyer or digital messaging board up to a multi-level conference center – and everything in between. Scalable solutions allow you to be nimble, flexible and use just what you need when you need it.