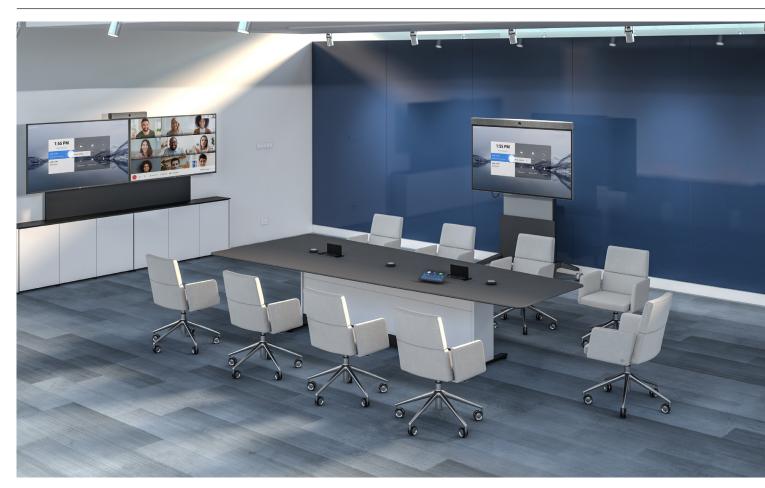

## Conference Rooms. <sup>6-10 People</sup>

Today's teams are video conferencing with Neat on an hourly basis. Small to medium conference rooms include displays, speakers, mics and more. Salamander furniture brings it all together, allowing you to collaborate easily and instantly.

367 Low Profile Cabinet with Dual Display Mount and Speaker Mounts. 4' x 12' Unifi™ Meeting Table, Trapezoid Shape

Specifications

**Room size** 12' x 15' - 15' x 20'

Recommended Screen Size 75" - 98" or Dual 65"-75"

min

**Table size** 5' x 6' - 5' x 12'

This furniture optimizes every display and camera position, sound systems and houses all components, to maximize technology and engagement. Tables come in many sizes, and the low-profile cabinet is ideal for rooms where space is at a premium.