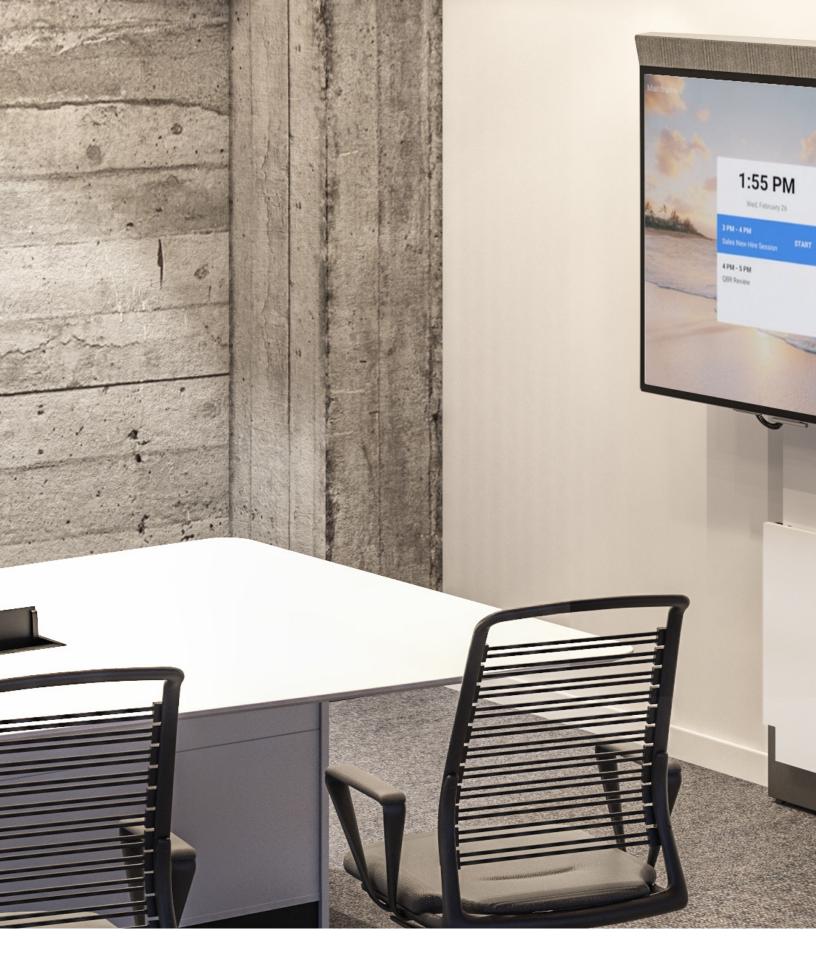

# Flex Spaces.

Salamander 337 Standard Profile Cabinet on wheels with Single Display Mount and Speaker Mount

#### **Specifications**

Maximum occupancy 6 people

Recommended Screen Size 65"