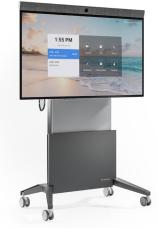

# Flex Spaces.

Today's workforce is on-the-go and may be in-person, socially spaced or meeting virtually. The need to connect and collaborate easily at a moment's notice is vital.

FPS Electric Lift Mobile Stand with Speaker Mount

**Recommended Screen Size** 65"

With Salamander, now you can deploy the latest technology and seamless setup to every conference, meeting and space quickly – whether between managers, mid-sized team huddles or full-blown meetings with thousands around the globe.