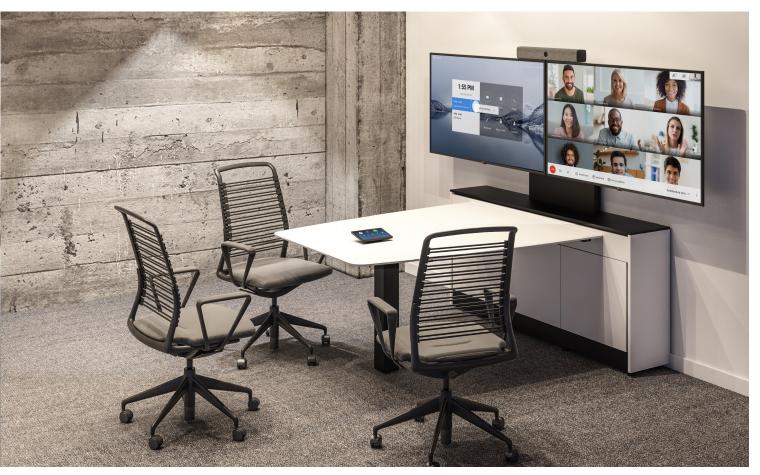

## Huddle Rooms. 2-5 People

4' x 5' Unifi $^{\scriptscriptstyle {\ensuremath{\mathsf{M}}}}$  Huddle with Single Display Mount and Speaker Mount

#### Specifications

Maximum occupancy 5 people

**Minimum room size** 10' x 13' - 12' x 15'

Recommended Screen Size 48' - 55"

Table size 4' x 4' - 4' x 5'