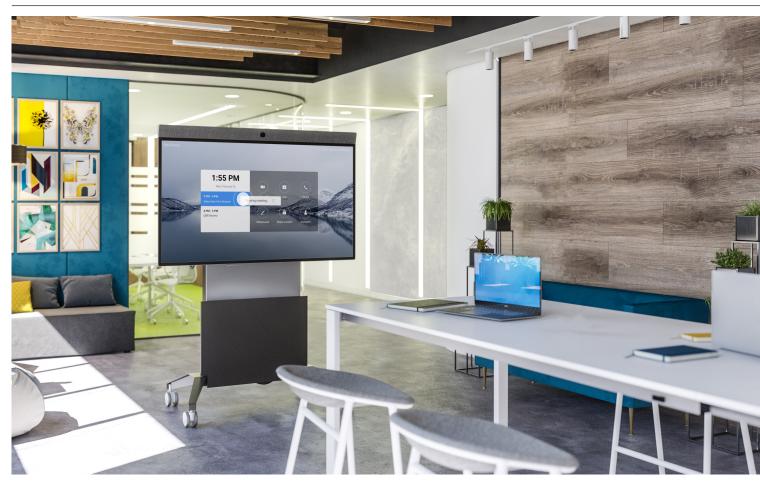

## Hybrid Classroom. 15-20 People

FPS Electric Lift, Mobile Stand

### Specifications

Maximum occupancy 20 people

**Room size** 15' x 20' - 20' x 20'

Recommended Screen Size 65" - 85"