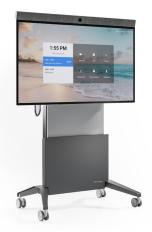

## Hybrid Classroom. 15-20 People

FPS Electric Lift, Mobile Stand

### Specifications

Maximum occupancy 20 people

**Room size** 15' x 20' - 20' x 20'

Recommended Screen Size 65" - 85"