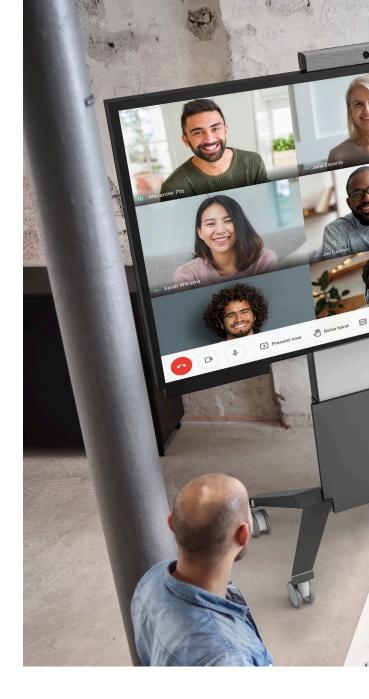

### Neat Bar

- Camera LED
- System LED
- Accelerometer
- Ambient light sensor
- Sensors for temperature, humidity, CO2 and VOC
- Table stand, wall mount and screen mount
- Dual screen support

With Salamander, you can deliver solutions to meet most any room layout, size and need. Go small, medium, large – even go mobile. Our simple systems can equip a small foyer or digital messaging board up to a multi-level conference center – and everything in between. Scalable solutions allow you to be nimble, flexible and use just what you need when you need it.