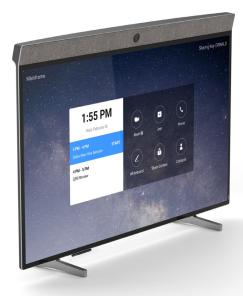

#### Neat Board is the complete Zoom Rooms package in a simple and elegant all-in-one device.

- 65-inch capacitive multi-touch LED screen
- Ultra HD 4K (3840 x 2160 screen resolution)
- Anti-glare and anti-fingerprint coating
- Camera LED
- System LED

#### Audio

- Speaker box for maximum tonal range with minimal distortion
- Opposing drivers for vibration cancellation
- Dedicated wide-angle ultrasonic tweeter
- 3 sensor mics
- 5 microphones angled in an end-fire array

#### Video

- 4x digital zoom
- Fixed lens, infinite focus
- F-value: 2.8
- 4056 x 3040 (12 MP) capture resolution
- 120 degrees horizontal field of view