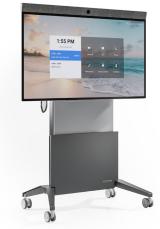

## Hybrid Classroom. 15-20 People

FPS Electric Lift, Mobile Stand

### Specifications

Maximum occupancy 20 people

**Room size** 15' x 20' - 20' x 20'

Recommended Screen Size 65" - 85"