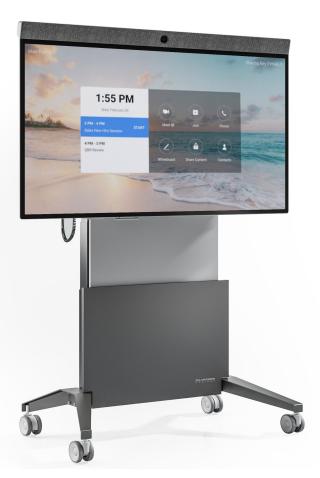

# Flex Spaces.

Today's workforce is on-the-go and may be in-person, socially spaced or meeting virtually. The need to connect and collaborate easily at a moment's notice is vital.

FPS Electric Lift Mobile Stand with Speaker Mount

**Recommended Screen Size** 65"

With Salamander, now you can deploy the latest technology and seamless setup to every conference, meeting and space quickly – whether between managers, mid-sized team huddles or full-blown meetings with thousands around the globe.