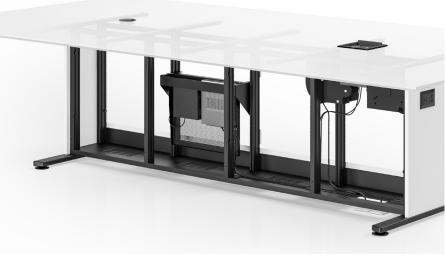

### Unifi<sup>™</sup> Meeting Tables

### Storage Pedestal

A variety of laminate and real wood veneer finishes with black legs and toe-kick.