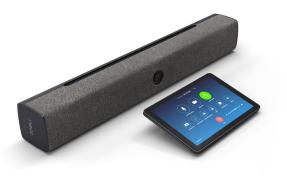

### Neat Bar

- Camera LED
- System LED
- Accelerometer
- Ambient light sensor
- Sensors for temperature, humidity, CO2 and VOC
- Table stand, wall mount and screen mount
- Dual screen support

With Salamander, you can deliver solutions to meet most any room layout, size and need. Go small, medium, large – even go mobile. Our simple systems can equip a small foyer or digital messaging board up to a multi-level conference center – and everything in between. Scalable solutions allow you to be nimble, flexible and use just what you need when you need it.