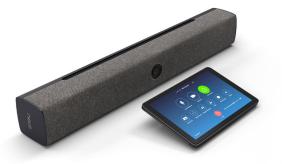

#### **Neat Pad**

- 8-inch (diagonal) touch screen
- 1280 x 800 screen resolution
- Anti glare, anti smudge coating
- Ambient light sensor
- Sensors for temperature, humidity, CO2 and VOC
- Side LED Indicators
- Speakers for ultrasound
- 2 microphones (\*)

Neat Pad as a Zoom Rooms controller or scheduling display

Neat Board – Table stand

Neat Board – Floor stand with wheels

### Neat Bar

- Camera LED
- System LED
- Accelerometer
- Ambient light sensor
- Sensors for temperature, humidity, CO2 and VOC
- Table stand, wall mount and screen mount
- Dual screen support

With Salamander, you can deliver solutions to meet most any room layout, size and need. Go small, medium, large – even go mobile. Our simple systems can equip a small foyer or digital messaging board up to a multi-level conference center – and everything in between. Scalable solutions allow you to be nimble, flexible and use just what you need when you need it.