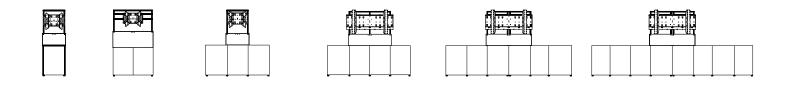

# Unifi™ Meeting Tables.

- Built on aluminum chassis
- Lift off access panel on both sides of storage base allow simple equipment access
- Cable management from floor to pedestal with fully open interior and raceway up to table
- Equipment storage options include rack mount equipment with 3ru vertical racks and cooling systems
- Ample space to accommodate large cable retractors
- Vented pedestal provides convention cooling
- Top surface cable cubby and connections
- Under surface charging ports
- Pedestal located power ports
- Custom cut-in of any customer supplied device

Low Impact Installation Easy to deploy, simple to move

\* Trapezoid – Tapered ends provide optimal sight lines for all participants. \* Boat – Curve on a boat shape offers better sight lines.

### Unifi<sup>™</sup> Meeting Tables

### Storage Pedestal

A variety of laminate and real wood veneer finishes with black legs and toe-kick.