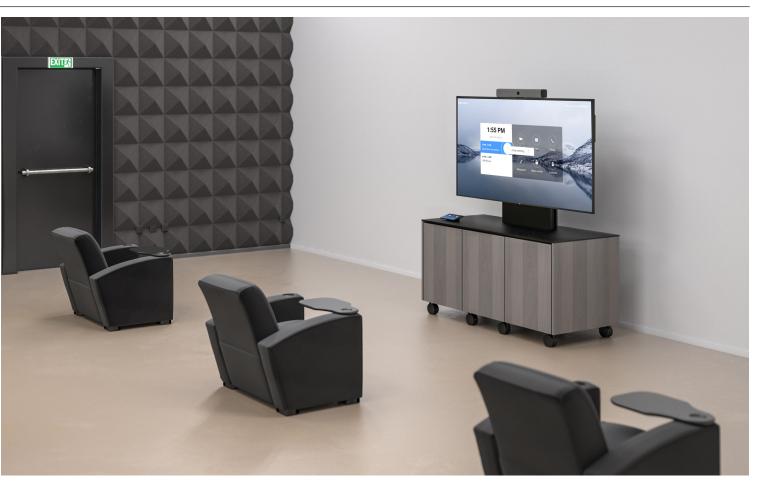

# Flex Spaces.

Today's workforce is on-the-go and may be in-person, socially spaced or meeting virtually. The need to connect and collaborate easily at a moment's notice is vital.

FPS Electric Lift Mobile Stand with Speaker Mount

**Recommended Screen Size** 65"

With Salamander, now you can deploy the latest technology and seamless setup to every conference, meeting and space quickly – whether between managers, mid-sized team huddles or full-blown meetings with thousands around the globe.