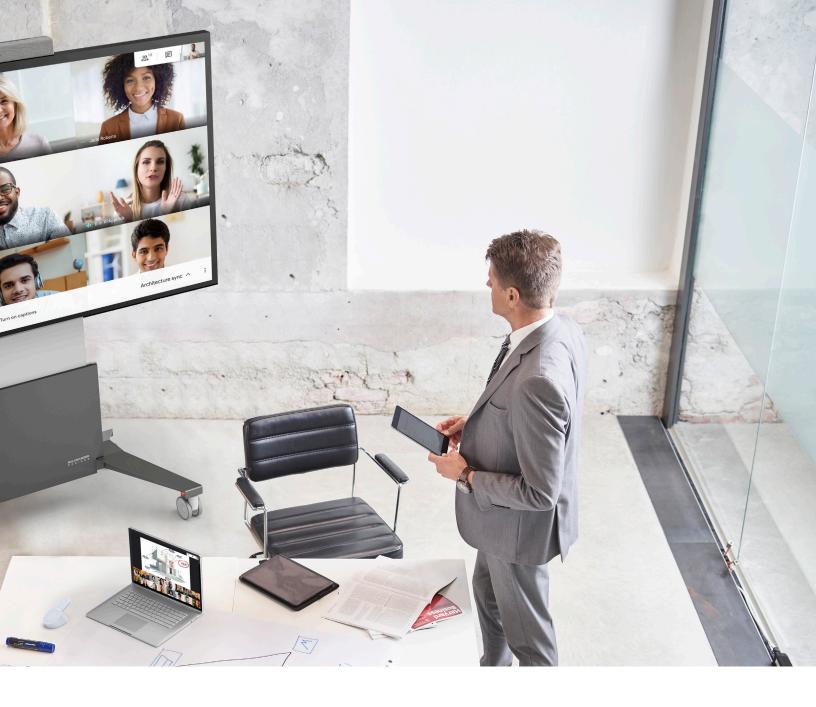

# Flex Spaces.

Today's workforce is on-the-go and may be in-person, socially spaced or meeting virtually. The need to connect and collaborate easily at a moment's notice is vital.

FPS Electric Lift Mobile Stand with Speaker Mount

**Recommended Screen Size** 65"

With Salamander, now you can deploy the latest technology and seamless setup to every conference, meeting and space quickly – whether between managers, mid-sized team huddles or full-blown meetings with thousands around the globe.

# Flex Spaces.

Salamander 337 Standard Profile Cabinet on wheels with Single Display Mount and Speaker Mount

#### **Specifications**

Maximum occupancy 6 people

Recommended Screen Size 65"