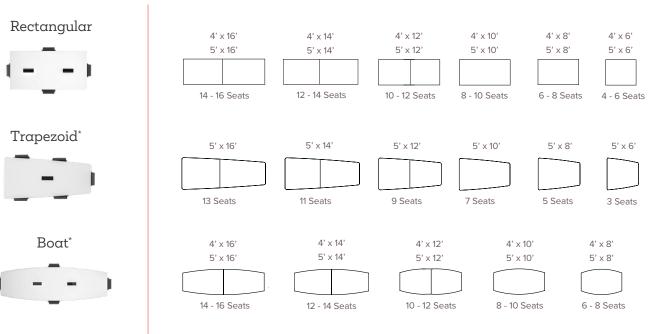

# Unifi™ Meeting Tables.

- Built on aluminum chassis
- Lift off access panel on both sides of storage base allow simple equipment access
- Cable management from floor to pedestal with fully open interior and raceway up to table
- Equipment storage options include rack mount equipment with 3ru vertical racks and cooling systems
- Ample space to accommodate large cable retractors
- Vented pedestal provides convention cooling
- Top surface cable cubby and connections
- Under surface charging ports
- Pedestal located power ports
- Custom cut-in of any customer supplied device

### Unifi<sup>™</sup> Meeting Tables