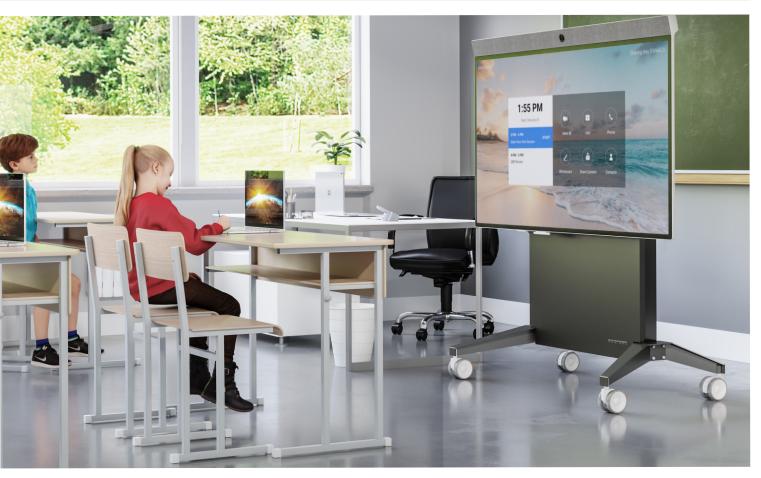

## Hybrid Classroom. 15-25 People

Education changed overnight and now includes Neat conferencing, distance learning and hybrid activities. Our flexible furniture systems can connect people and ideas in new ways.

367 Low Profile Cabinet with Dual Display Mount and Speaker Brackets paired with FPS Electric Lift, Mobile Stand

Maximum occupancy 25 people

Room size 20' x 20' - 20' x 25'

Recommended Screen Size Dual 65" - 98"

Mobile Carts and Stands hold oversized displays so instructors can adjust height, conference in seconds and roll them from room to room. All electronics and wiring are enclosed for convenience. With tech shelves, remotes and accessories, learning is made mobile and dynamic while maintaining a low-risk environment.