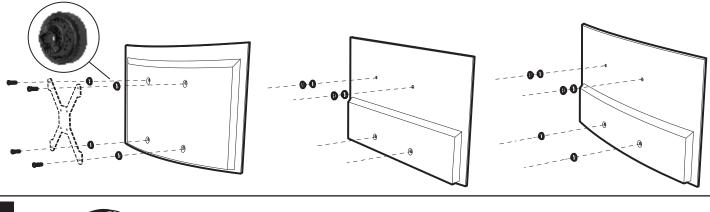

## Assembly Instructions

Adaptation kit for screens with a curved or uneven back side

Allows fitting of all TV mounts to curved TVs and TVs with uneven back side. Kit compatible with the most common TV brands (SAMSUNG, SONY, PHILIPS, LG...).