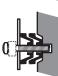

## Assembly Instructions

Adaptation kit for screens with a curved or uneven back side

Allows fitting of all TV mounts to curved TVs and TVs with uneven back side. Kit compatible with the most common TV brands (SAMSUNG, SONY, PHILIPS, LG...).