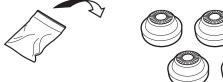

## Assembly Instructions

Adaptation kit for screens with a curved or uneven back side

Allows fitting of all TV mounts to curved TVs and TVs with uneven back side. Kit compatible with the most common TV brands (SAMSUNG, SONY, PHILIPS, LG...).