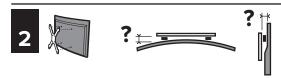

## Assembly Instructions

Adaptation kit for screens with a curved or uneven back side

Allows fitting of all TV mounts to curved TVs and TVs with uneven back side. Kit compatible with the most common TV brands (SAMSUNG, SONY, PHILIPS, LG...).