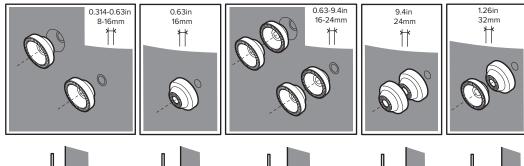

## Assembly Instructions

Adaptation kit for screens with a curved or uneven back side

Allows fitting of all TV mounts to curved TVs and TVs with uneven back side. Kit compatible with the most common TV brands (SAMSUNG, SONY, PHILIPS, LG...).