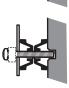

## Assembly Instructions

Adaptation kit for screens with a curved or uneven back side

Allows fitting of all TV mounts to curved TVs and TVs with uneven back side. Kit compatible with the most common TV brands (SAMSUNG, SONY, PHILIPS, LG...).