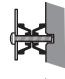

## Assembly Instructions

Adaptation kit for screens with a curved or uneven back side

Allows fitting of all TV mounts to curved TVs and TVs with uneven back side. Kit compatible with the most common TV brands (SAMSUNG, SONY, PHILIPS, LG...).