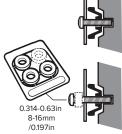

## Assembly Instructions

Adaptation kit for screens with a curved or uneven back side

Allows fitting of all TV mounts to curved TVs and TVs with uneven back side. Kit compatible with the most common TV brands (SAMSUNG, SONY, PHILIPS, LG...).