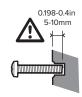

## Assembly Instructions

Adaptation kit for screens with a curved or uneven back side

Allows fitting of all TV mounts to curved TVs and TVs with uneven back side. Kit compatible with the most common TV brands (SAMSUNG, SONY, PHILIPS, LG...).