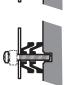

## Assembly Instructions

Adaptation kit for screens with a curved or uneven back side

Allows fitting of all TV mounts to curved TVs and TVs with uneven back side. Kit compatible with the most common TV brands (SAMSUNG, SONY, PHILIPS, LG...).