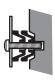

## Assembly Instructions

Adaptation kit for screens with a curved or uneven back side

Allows fitting of all TV mounts to curved TVs and TVs with uneven back side. Kit compatible with the most common TV brands (SAMSUNG, SONY, PHILIPS, LG...).