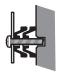

## Assembly Instructions

Adaptation kit for screens with a curved or uneven back side

Allows fitting of all TV mounts to curved TVs and TVs with uneven back side. Kit compatible with the most common TV brands (SAMSUNG, SONY, PHILIPS, LG...).