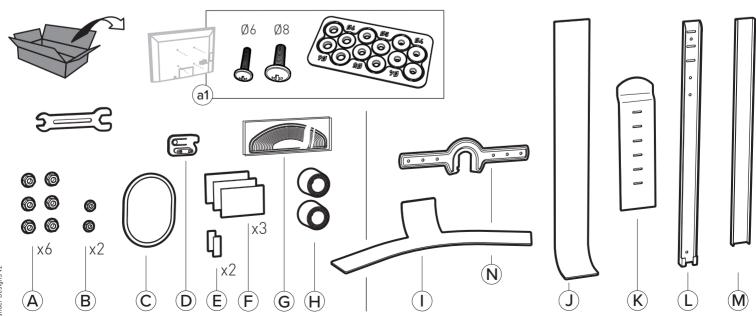

## **LIMITED WARRANTY**

STEEL STRUCTURE CAN BE PAINTED WITH ALKYD URETHANE PAINT.

## LIMITED WARRANTY

For five full years Salamander Designs Ltd will repair or replace, at our option, any product defective in materials or craftsmanship. Salamander Designs Ltd. will not be responsible for any damage to or destruction of other equipment consequential to our equipment failure. Defective product must be given Return Authorization and is to be returned to the factory prepaid, in the original carton and packing material. Any damage incurred in a shipment not in original packaging shall be the responsibility of the owner. Warranty repairs will be returned prepaid, via UPS within the continental U.S.A. only.

WWW.SALAMANDERDESIGNS.COM