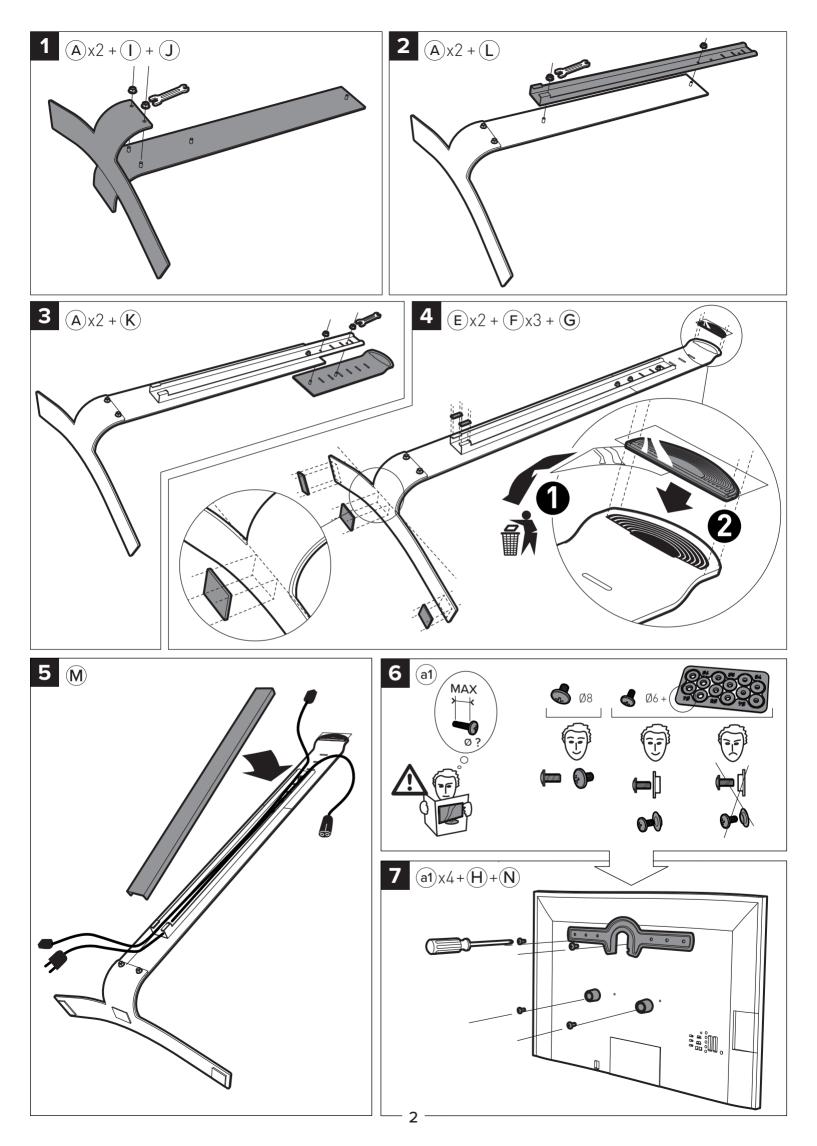

## **LIMITED WARRANTY**

STEEL STRUCTURE CAN BE PAINTED WITH ALKYD URETHANE PAINT.

## LIMITED WARRANTY

For five full years Salamander Designs Ltd will repair or replace, at our option, any product defective in materials or craftsmanship. Salamander Designs Ltd. will not be responsible for any damage to or destruction of other equipment consequential to our equipment failure. Defective product must be given Return Authorization and is to be returned to the factory prepaid, in the original carton and packing material. Any damage incurred in a shipment not in original packaging shall be the responsibility of the owner. Warranty repairs will be returned prepaid, via UPS within the continental U.S.A. only.

WWW.SALAMANDERDESIGNS.COM