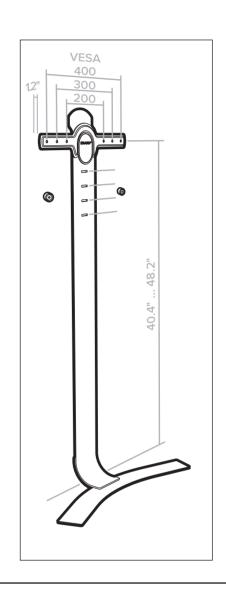

## **LIMITED WARRANTY**

STEEL STRUCTURE CAN BE PAINTED WITH ALKYD URETHANE PAINT.

## LIMITED WARRANTY

For five full years Salamander Designs Ltd will repair or replace, at our option, any product defective in materials or craftsmanship. Salamander Designs Ltd. will not be responsible for any damage to or destruction of other equipment consequential to our equipment failure. Defective product must be given Return Authorization and is to be returned to the factory prepaid, in the original carton and packing material. Any damage incurred in a shipment not in original packaging shall be the responsibility of the owner. Warranty repairs will be returned prepaid, via UPS within the continental U.S.A. only.

WWW.SALAMANDERDESIGNS.COM