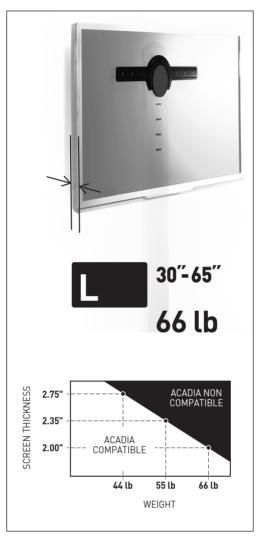

## **LIMITED WARRANTY**

STEEL STRUCTURE CAN BE PAINTED WITH ALKYD URETHANE PAINT.

## LIMITED WARRANTY

For five full years Salamander Designs Ltd will repair or replace, at our option, any product defective in materials or craftsmanship. Salamander Designs Ltd. will not be responsible for any damage to or destruction of other equipment consequential to our equipment failure. Defective product must be given Return Authorization and is to be returned to the factory prepaid, in the original carton and packing material. Any damage incurred in a shipment not in original packaging shall be the responsibility of the owner. Warranty repairs will be returned prepaid, via UPS within the continental U.S.A. only.

WWW.SALAMANDERDESIGNS.COM