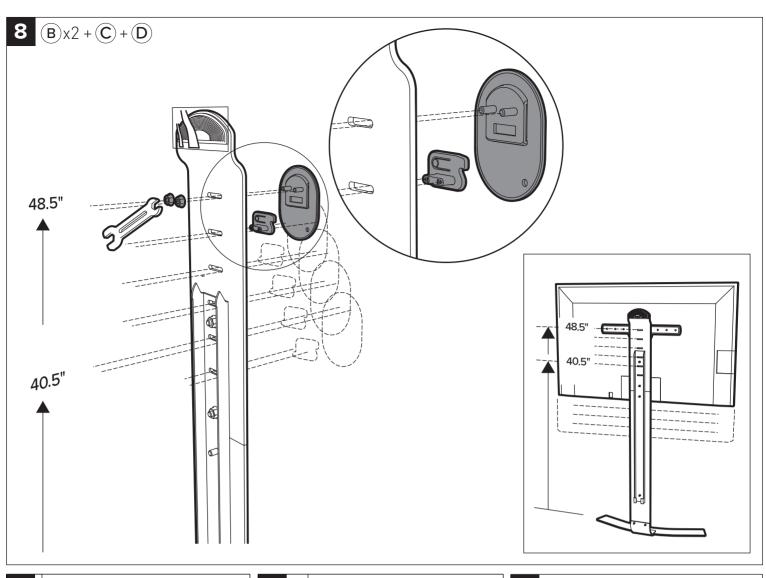

## **LIMITED WARRANTY**

STEEL STRUCTURE CAN BE PAINTED WITH ALKYD URETHANE PAINT.

## LIMITED WARRANTY

For five full years Salamander Designs Ltd will repair or replace, at our option, any product defective in materials or craftsmanship. Salamander Designs Ltd. will not be responsible for any damage to or destruction of other equipment consequential to our equipment failure. Defective product must be given Return Authorization and is to be returned to the factory prepaid, in the original carton and packing material. Any damage incurred in a shipment not in original packaging shall be the responsibility of the owner. Warranty repairs will be returned prepaid, via UPS within the continental U.S.A. only.

WWW.SALAMANDERDESIGNS.COM