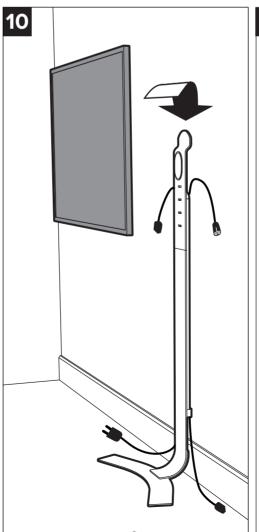

## **LIMITED WARRANTY**

STEEL STRUCTURE CAN BE PAINTED WITH ALKYD URETHANE PAINT.

## LIMITED WARRANTY

For five full years Salamander Designs Ltd will repair or replace, at our option, any product defective in materials or craftsmanship. Salamander Designs Ltd. will not be responsible for any damage to or destruction of other equipment consequential to our equipment failure. Defective product must be given Return Authorization and is to be returned to the factory prepaid, in the original carton and packing material. Any damage incurred in a shipment not in original packaging shall be the responsibility of the owner. Warranty repairs will be returned prepaid, via UPS within the continental U.S.A. only.

WWW.SALAMANDERDESIGNS.COM