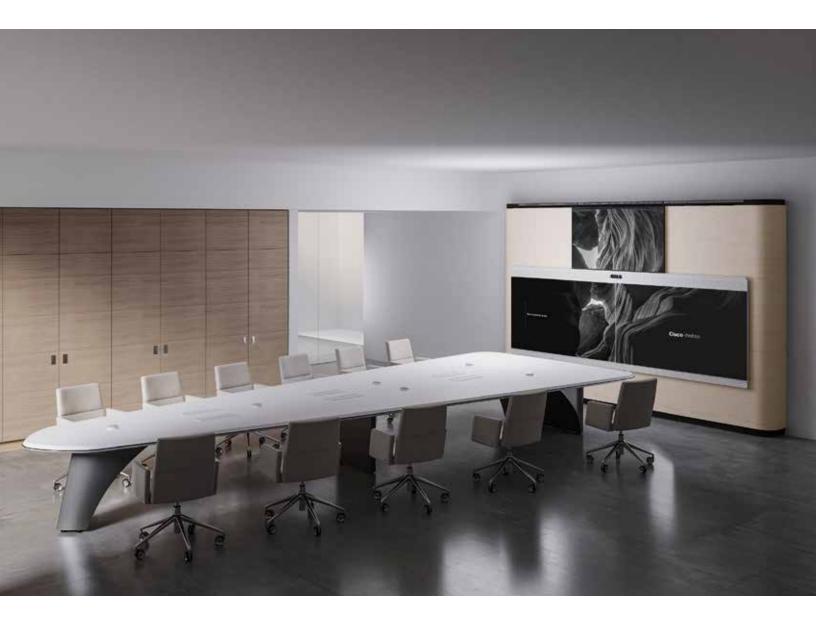

## Infiniti™ Meeting Tables

Salamander Designs goes to infinity and beyond with the Infiniti<sup>™</sup> Table series that is exclusively made to provide complete, unmatched video conferences and meeting experiences. A striking series of 6-to-14-person workplace tables, Infiniti offers innovative, trapezoid shapes made to optimize today's conferencing so that all participants can be seen, heard and fully engage – no matter where they are located. Featuring museum-quality design and artful styling, there are no other conference tables like these on the market.

## An Ergonomically, Thoughtfully Designed Meeting Space.

Meticulously designed and fabricated, the geometric table shape assures that everyone seated at the table can see, hear and engage as well as be seen, heard and feel fully part of the interaction.

# A Cut Above in Design + Materials.

Supported by an exclusive, sculpted steel pedestal base with an extruded aluminum frame system, they can accommodate any unified communications (UC) system and AV technology. The cable infrastructure runs along the entire length of the table, and top to bottom where the pedestal reaches the floor. Yet no one will ever know. The dove gray surface finish is also optimized for video conferencing to reduce glare and keep focus on vital human interaction. Other premium details include a 3-layer edge and sizes to accommodate small to large groups.