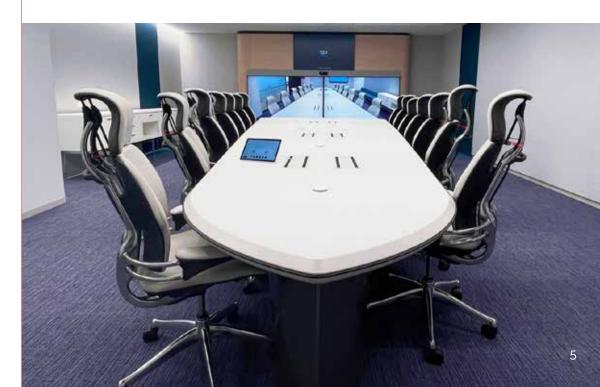

## Infiniti™ Meeting Tables

Salamander Designs goes to infinity and beyond with the Infiniti<sup>™</sup> Table series that is exclusively made to provide complete, unmatched video conferences and meeting experiences. A striking series of 6-to-14-person workplace tables, Infiniti offers innovative, trapezoid shapes made to optimize today's conferencing so that all participants can be seen, heard and fully engage – no matter where they are located. Featuring museum-quality design and artful styling, there are no other conference tables like these on the market.

## An Ergonomically, Thoughtfully Designed Meeting Space.

Meticulously designed and fabricated, the geometric table shape assures that everyone seated at the table can see, hear and engage as well as be seen, heard and feel fully part of the interaction.