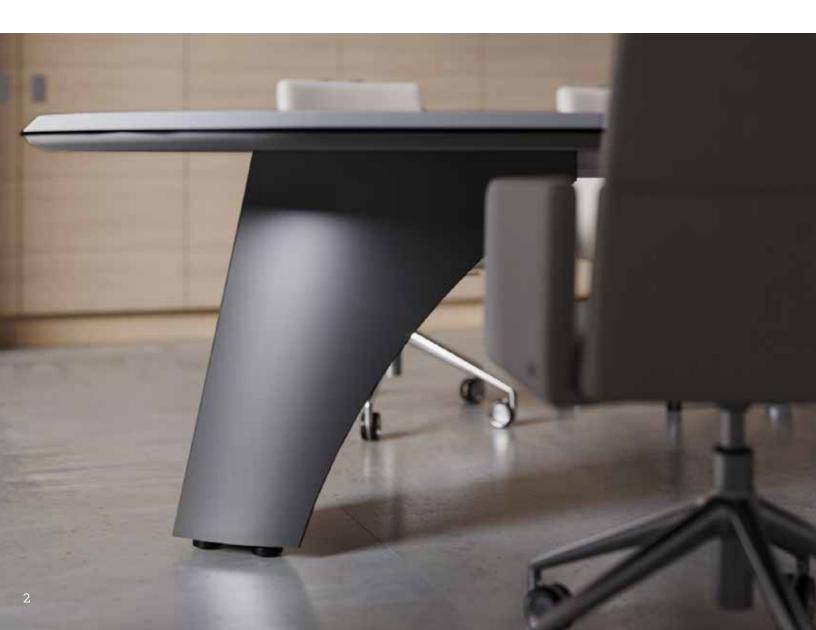

# A Cut Above in Design + Materials.

Supported by an exclusive, sculpted steel pedestal base with an extruded aluminum frame system, they can accommodate any unified communications (UC) system and AV technology. The cable infrastructure runs along the entire length of the table, and top to bottom where the pedestal reaches the floor. Yet no one will ever know. The dove gray surface finish is also optimized for video conferencing to reduce glare and keep focus on vital human interaction. Other premium details include a 3-layer edge and sizes to accommodate small to large groups.

- Extruded aluminum, ladder frame in a satin anodized finish
- Cable routing from base of front or rear pedestal and fully along the table rail frame from end to end
- Floor coring for cable up and into the pedestals.
   Rear pedestal has a cable access panel for management