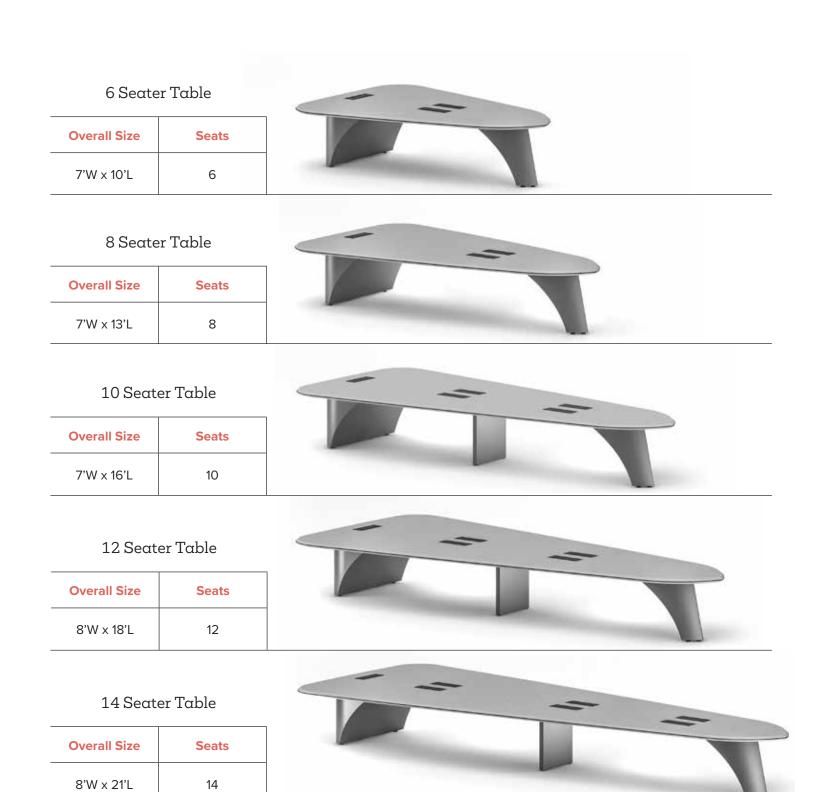

# Shapes + Sizes

Organic Trapezoidal shape is precision engineered to provide the ideal user experience for video conferencing, no matter where participants are located.