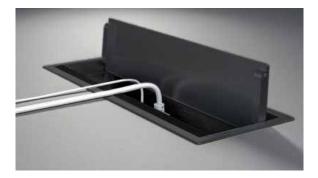

## Cable Cubby, 16×6

### #FI/CP10/BK – Black #FI/CP10/SA – Silver Aluminum

Customize with a Salamander, 16×6 cable cubby or specify your own device with a custom cut-in Finely finished aluminum cover.

- Wire brushes allow cover to close while cables are in use
- 3 Grounded AC Outlets
- 6' Power Cord Terminated Plug End
- 2 USB Charging
- 1 CAT6
- 1 HDMI Coupler