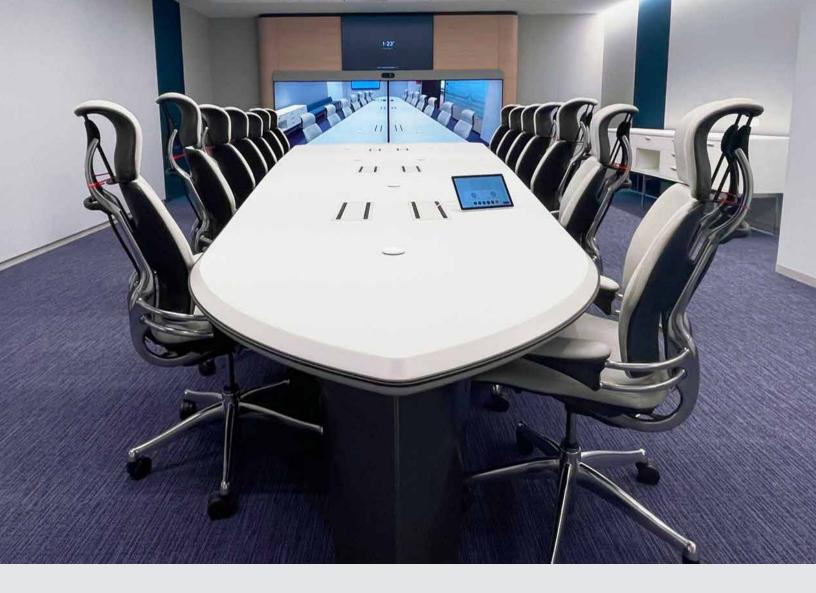

## Infiniti™ Meeting Tables

Salamander Designs goes to infinity and beyond with the Infiniti<sup>™</sup> Table series that is exclusively made to provide complete, unmatched video conferences and meeting experiences. A striking series of 6-to-14-person workplace tables, Infiniti offers innovative, trapezoid shapes made to optimize today's conferencing so that all participants can be seen, heard and fully engage – no matter where they are located. Featuring museum-quality design and artful styling, there are no other conference tables like these on the market.

# Shapes + Sizes

Organic Trapezoidal shape is precision engineered to provide the ideal user experience for video conferencing, no matter where participants are located.