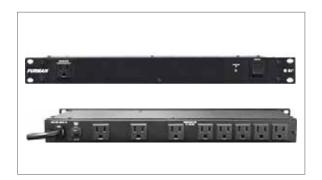

## Power Distribution Unit

### #SA/RM/PDU

- Multi-port rack mounted Power Distribution Unit
   with surge protection
- 8 Rear Ports, 1 Front Port
- Maximum Output Current: 15 Amps
- See full specs on page 31
- USA Compatibility
- Premium quality Furman brand