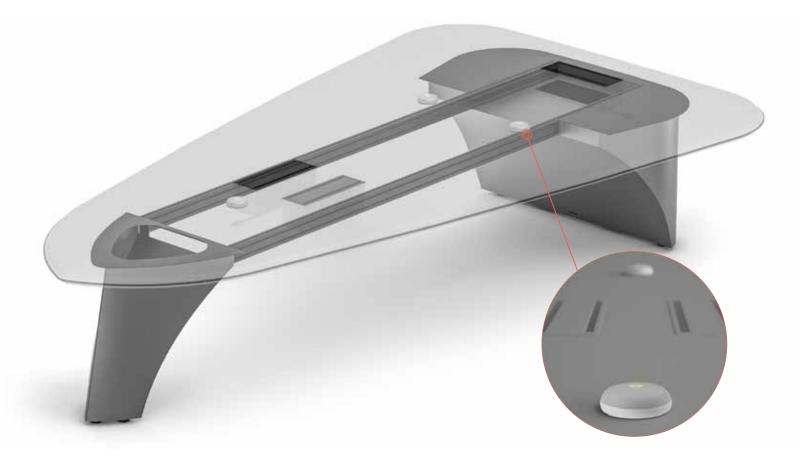

- Extruded aluminum, ladder frame in a satin anodized finish
- Cable routing from base of front or rear pedestal and fully along the table rail frame from end to end
- Floor coring for cable up and into the pedestals.
   Rear pedestal has a cable access panel for management

## Elevate Your Meetings, Customize to Your Style.

Infiniti Tables may be quickly and easily personalized with your choice of single or dual lane microphone cutouts for high-quality sound, wire management ports, seamless, easy-connect flip-tops and interior accessories for a complete, highly functional video conference and meeting table solution.