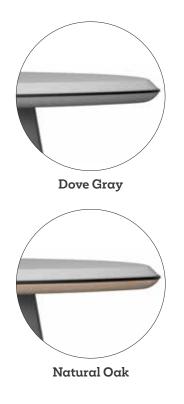

## Surface + Edges

Top surface is a matte, fingerprint resistant, high-pressure laminate in a dove gray color approved by Cisco for optimal light reflectivity and coloration.

- Center in black, solid surface that provides edge protection and detail
  Bottom edge trim options: Natural Oak or Dove Gray match top surface