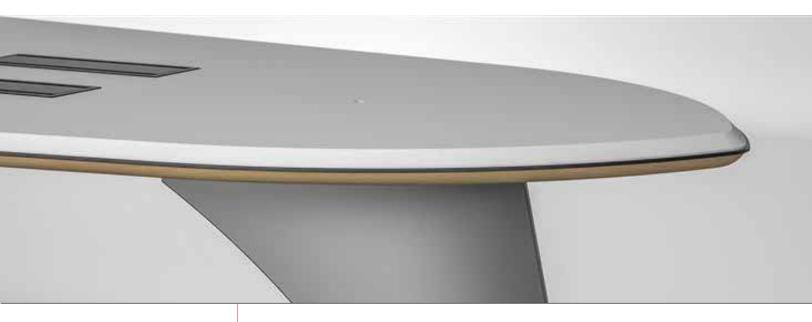

# A Cut Above in Design + Materials.

Supported by an exclusive, sculpted steel pedestal base with an extruded aluminum frame system, they can accommodate any unified communications (UC) system and AV technology. The cable infrastructure runs along the entire length of the table, and top to bottom where the pedestal reaches the floor. Yet no one will ever know. The dove gray surface finish is also optimized for video conferencing to reduce glare and keep focus on vital human interaction. Other premium details include a 3-layer edge and sizes to accommodate small to large groups.

# Infiniti Table Surfaces + Edges

The tabletop surface color and material has been optimized for video conferencing and offers a visually interesting, yet simple top with a unique 3-layer edge detail.

## Surface + Edges

Top surface is a matte, fingerprint resistant, high-pressure laminate in a dove gray color approved by Cisco for optimal light reflectivity and coloration.

- Center in black, solid surface that provides edge protection and detail
  Bottom edge trim options: Natural Oak or Dove Gray match top surface