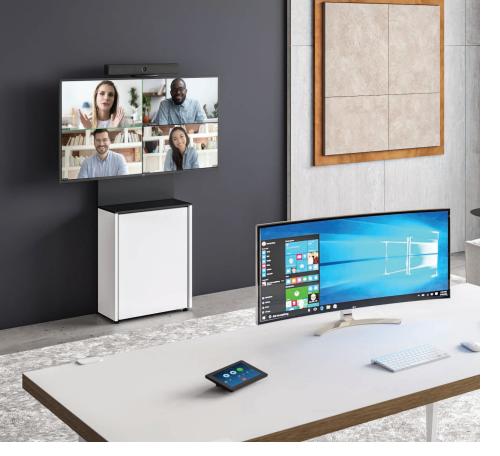

## **Huddle Rooms & Spaces**

Combine Salamander Unifi™ Huddle

Tables with LG commercial displays to support your communication and meetings with 2 to 5 people seated or standing with AV cable management, power distribution and more.

#### Huddle @ Home™

In today's world, the need for at-home meeting systems is crucial.

Salamander's stylish, adaptable, easy-to-deploy furniture accommodates every meeting, LG display and camera configuration. Easy to personalize and install, eliminate wall cutting and reinforcement while hiding wires.