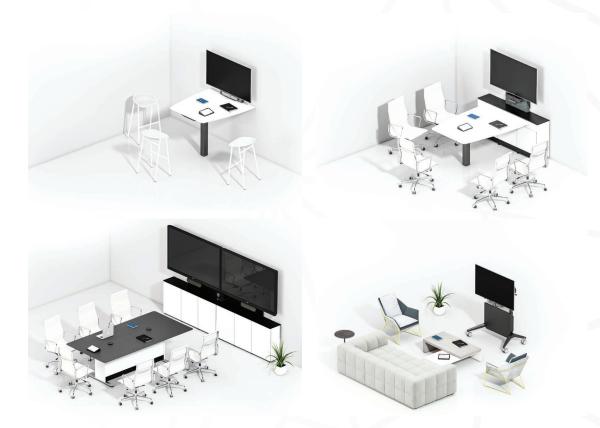

## **Huddle Rooms & Spaces**

Combine Salamander Unifi™ Huddle

Tables with LG commercial displays to support your communication and meetings with 2 to 5 people seated or standing with AV cable management, power distribution and more.

### **Conference Rooms**

Deploy Salamander award-winning conference tables with LG displays for larger and socially spaced gatherings that suit 2 to 12 people. Innovative pedestal design allows for all wiring, power, AV components to be stored yet accessible with easy lift off panels.

Table shape options for all space needs

## **Training Facilities**

Education is vital and being able to learn in-person or from a distance is easily solved with Salamander Mobile Stands that support LG commercial displays of all types. Roll the combination from room to room with ease while offering the sturdiest solution for every session.

# Together, we can meet any room, size + technology need.

With Salamander + LG, you can deliver solutions to meet most any room layout, size and need. Go small, medium, large – even go mobile. Our simple systems can equip a small foyer or digital messaging board up to a multi-level conference center – and everything in between. Scalable solutions allow you to be nimble, flexible and use just what you need when you need it.