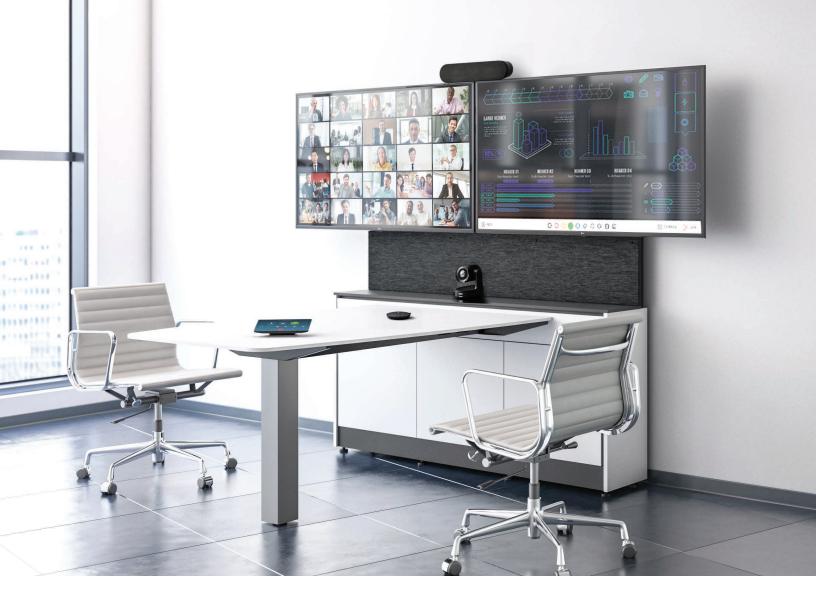

## **Huddle Rooms & Spaces**

Combine Salamander Unifi™ Huddle

Tables with LG commercial displays to support your communication and meetings with 2 to 5 people seated or standing with AV cable management, power distribution and more.