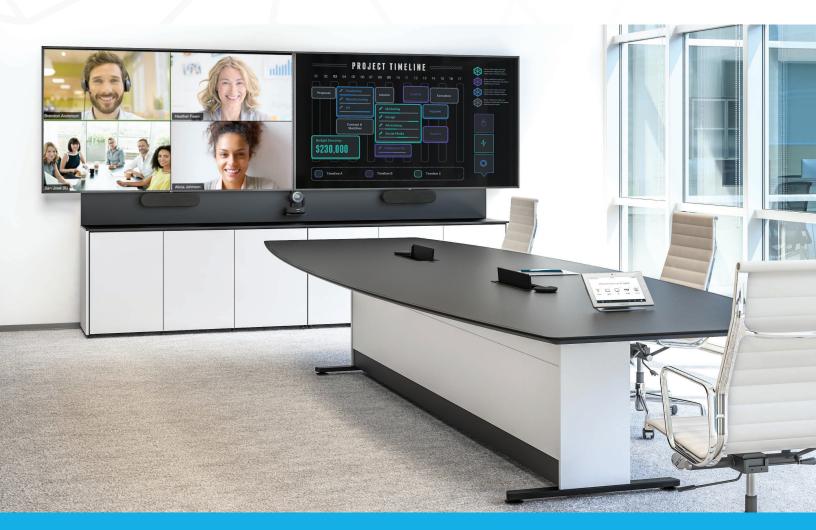

### **Conference Rooms**

Deploy Salamander award-winning conference tables with LG displays for larger and socially spaced gatherings that suit 2 to 12 people. Innovative pedestal design allows for all wiring, power, AV components to be stored yet accessible with easy lift off panels.

Table shape options for all space needs