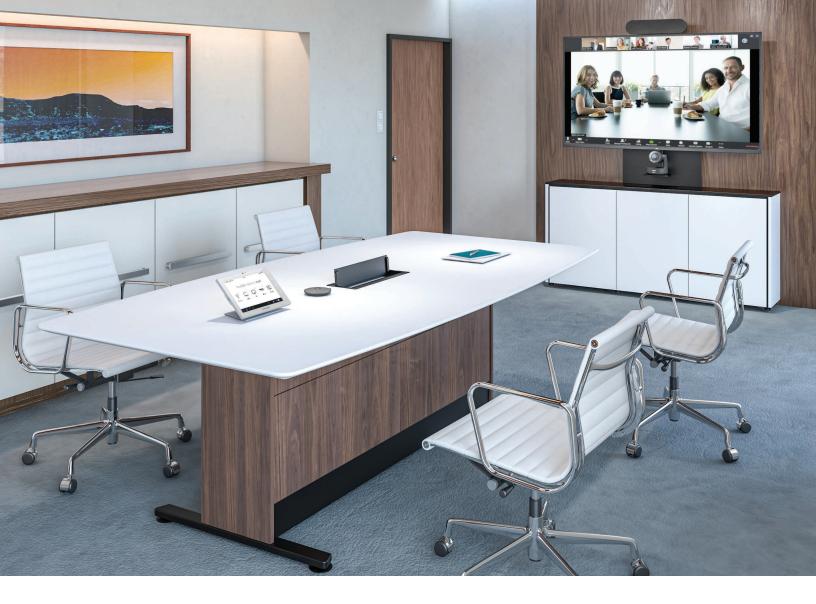

### **Conference Rooms**

Deploy Salamander award-winning conference tables with LG displays for larger and socially spaced gatherings that suit 2 to 12 people. Innovative pedestal design allows for all wiring, power, AV components to be stored yet accessible with easy lift off panels.

Table shape options for all space needs