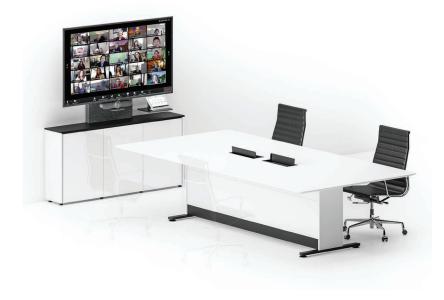

### **Conference Rooms**

Deploy Salamander award-winning conference tables with LG displays for larger and socially spaced gatherings that suit 2 to 12 people. Innovative pedestal design allows for all wiring, power, AV components to be stored yet accessible with easy lift off panels.

Table shape options for all space needs