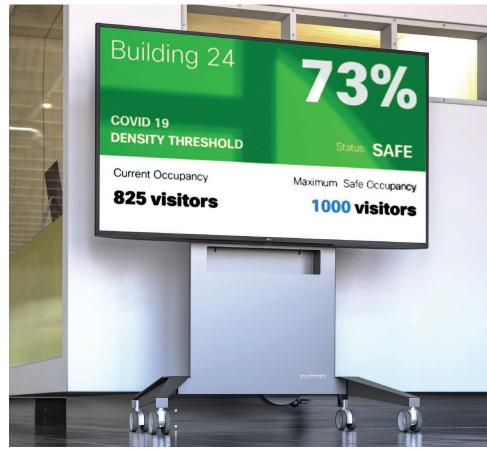

# Digital Messaging and Signage

Easily communicate your latest message with a turnkey digital signage brought to you by Salamander and LG. Offering LG touch and touchless options with premium grade LED Backlit Display technology, Salamander can support it all in style.