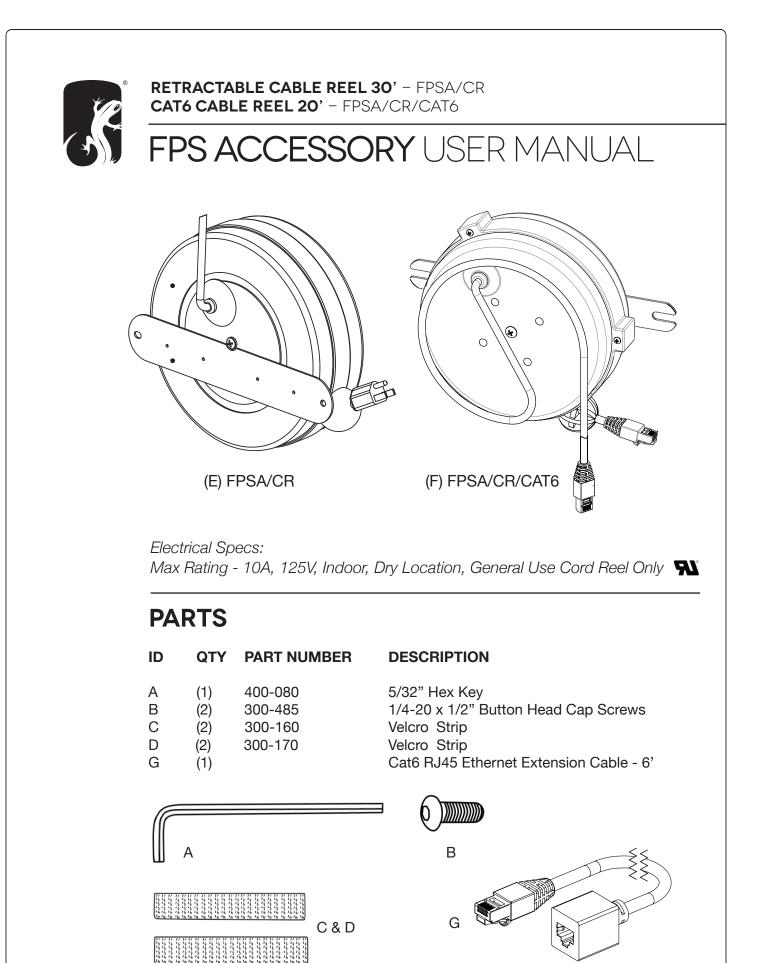

## **INSTALL REEL**

Install cable reels to rear of bottom cross beam using two screws (B) in the holes shown. If installing both (E) and (F) reels, use three (B) screws as shown.

## INSTALL TRI-PLUG (FPSA/CR Only)

Attach (2) 300-160 Velcro strips to the side of the cable reel tri-top female end plug as shown. Attach (2) 300-170 Velcro strips to desired location on the FPS back Panel as shown Affix Tri-top female end plug to FPS rear panel.