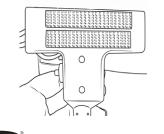

## INSTALL TRI-PLUG (FPSA/CR Only)

Attach (2) 300-160 Velcro strips to the side of the cable reel tri-top female end plug as shown. Attach (2) 300-170 Velcro strips to desired location on the FPS back Panel as shown Affix Tri-top female end plug to FPS rear panel.