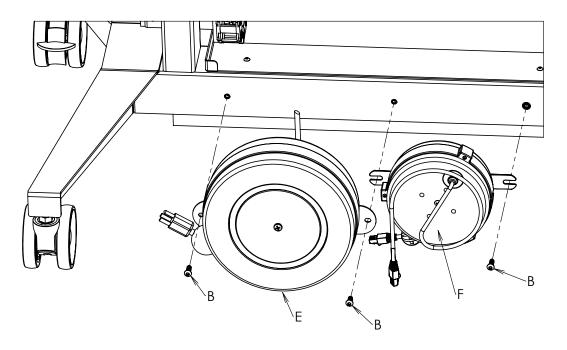

## **INSTALL REEL**

Install cable reels to rear of bottom cross beam using two screws (B) in the holes shown. If installing both (E) and (F) reels, use three (B) screws as shown.